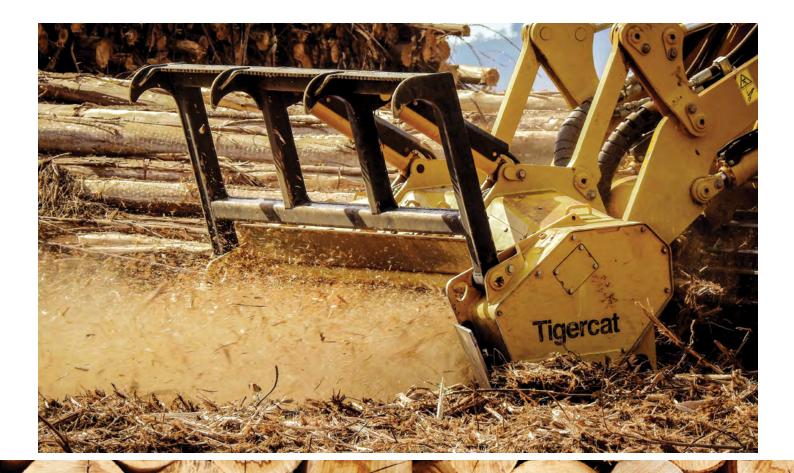

#### **EQUIPPED WITH THE TIGERCAT 4061 SERIES MULCHING HEAD**

- Available in two sizes 4061-25 and 4061-30
- Powerful attachment circuit; can operate attachments requiring up to 355 kW (475 hp)