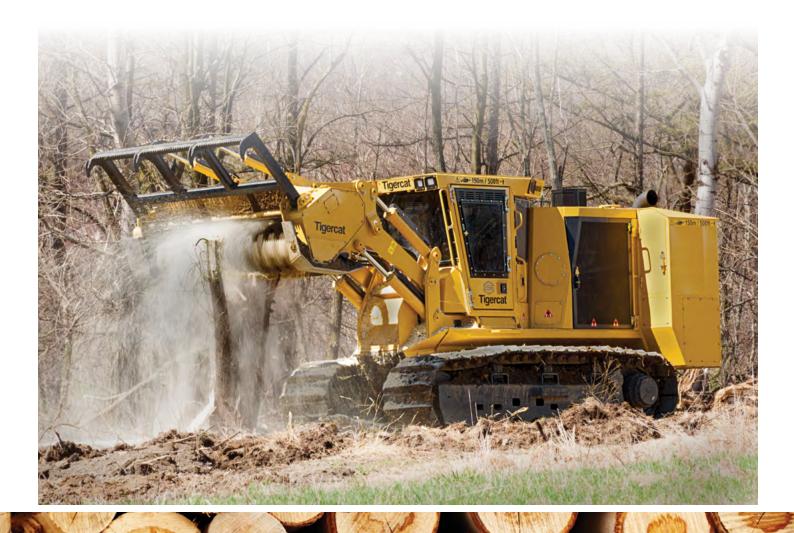

#### **HIGH-LIFT BOOM GEOMETRY**

• Achieves high production in tough terrain, slopes and gullies

#### **EQUIPPED WITH THE TIGERCAT 4061 SERIES MULCHING HEAD**

- Available in two sizes 4061-25 and 4061-30
- Powerful attachment circuit; can operate attachments requiring up to 355 kW (475 hp)