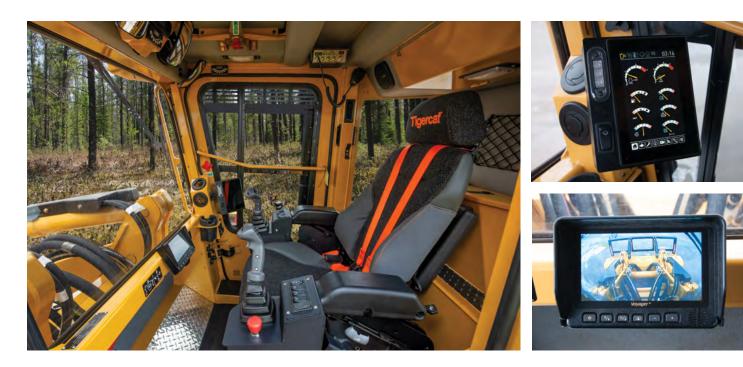

#### **OPERATOR COMFORT**

## SPACIOUS, COMFORTABLE OPERATOR'S STATION WITH CLEAR SIGHTLINES AND CAMERA VIEWS.

#### **QUIET, CLIMATE-CONTROLLED OPERATOR'S STATION**

- Extreme duty, heated and cooled, air ride seat
- Electronic control system with colour LCD touchscreen display interface
- ▶ High output heater and A/C
- Ergonomic, armrest mounted joystick steer and drive
- Bluetooth<sup>®</sup> audio with hand-free calling
- Forward and rearVIEW camera system