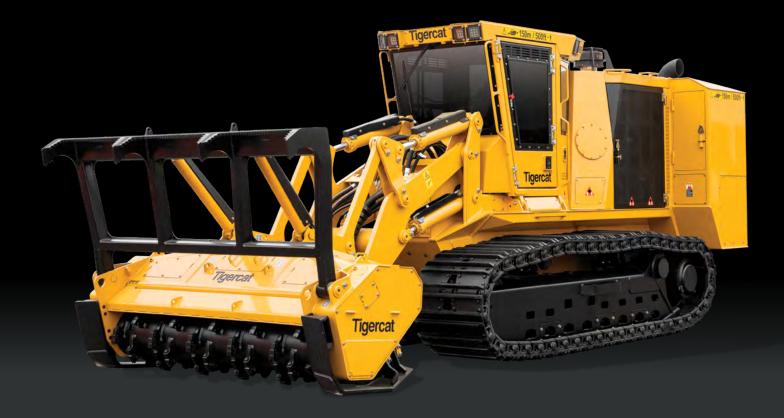

# 480B MULCHER

A POWERFUL, ROBUST MULCHER, ABLE TO TACKLE THE TOUGHEST TERRAIN WITH EASE.

#### **EQUIPPED WITH THE TIGERCAT 4061 SERIES MULCHING HEAD**

- Available in two sizes 4061-25 and 4061-30
- Powerful attachment circuit; can operate attachments requiring up to 355 kW (475 hp)