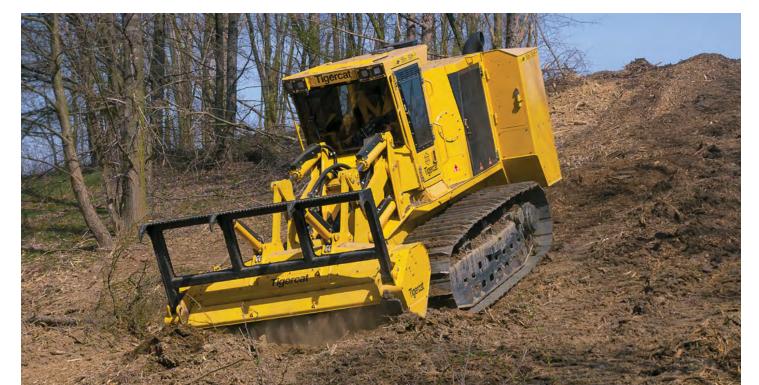

# 480B MULCHER

A POWERFUL, ROBUST MULCHER, ABLE TO TACKLE THE TOUGHEST TERRAIN WITH EASE.

## TIGERCAT HEAVY DUTY BUILD QUALITY PROVIDES SUPERIOR DURABILITY WITH HIGH UPTIME FOR LARGE-SCALE, TIME-SENSITIVE RIGHT-OF-WAY AND SITE PREPARATION PROJECTS.

#### **HIGH-LIFT BOOM GEOMETRY**

• Achieves high production in tough terrain, slopes and gullies