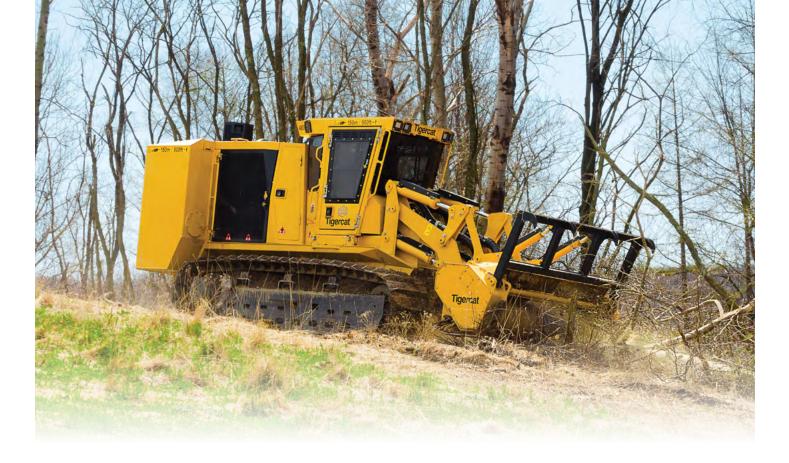

# 480B MULCHER

A POWERFUL, ROBUST MULCHER, ABLE TO TACKLE THE TOUGHEST TERRAIN WITH EASE.

## TIGERCAT HEAVY DUTY BUILD QUALITY PROVIDES SUPERIOR DURABILITY WITH HIGH UPTIME FOR LARGE-SCALE, TIME-SENSITIVE RIGHT-OF-WAY AND SITE PREPARATION PROJECTS.

#### **POWERFUL TRACTIVE EFFORT**

- Efficient, responsive closed loop track drive system
- Excellent performance in challenging terrain

#### **OSCILLATING TRACK SYSTEM**

Heavy duty track frames and mounting system

#### **HIGH-LIFT BOOM GEOMETRY**

• Achieves high production in tough terrain, slopes and gullies

#### **EQUIPPED WITH THE TIGERCAT 4061 SERIES MULCHING HEAD**

- Available in two sizes 4061-25 and 4061-30
- Powerful attachment circuit; can operate attachments requiring up to 355 kW (475 hp)