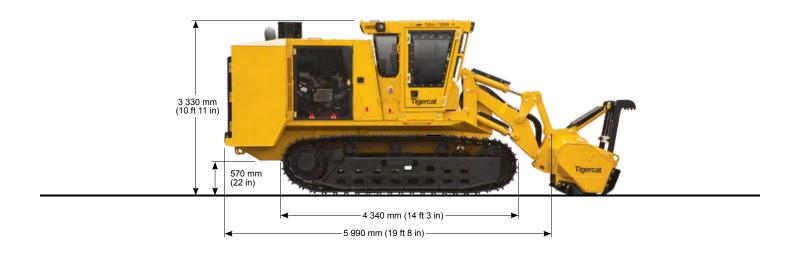

#### **480B MULCHER**

Scan the QR code then click 'SPECS' for a full list of machine specifications for the 480B Mulcher.

Download the Tigercat App or visit tigercat.com to access the most current machine specifications for all Tigercat machine models.