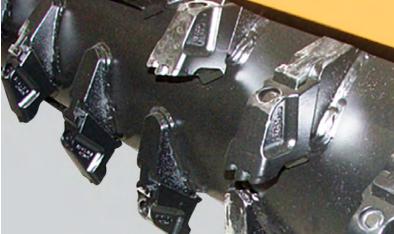

# Taper lock tool interface

- Reduced changeover time
- No torque wrenches required
- Best suited for light to medium duty applications

## **Bolt-on tool interface**

- Robust design
- Large securing hardware
- Suited for all applications and terrian conditions

# Variety of tool options depending on application requirements

Carbide tips with carbide body armour