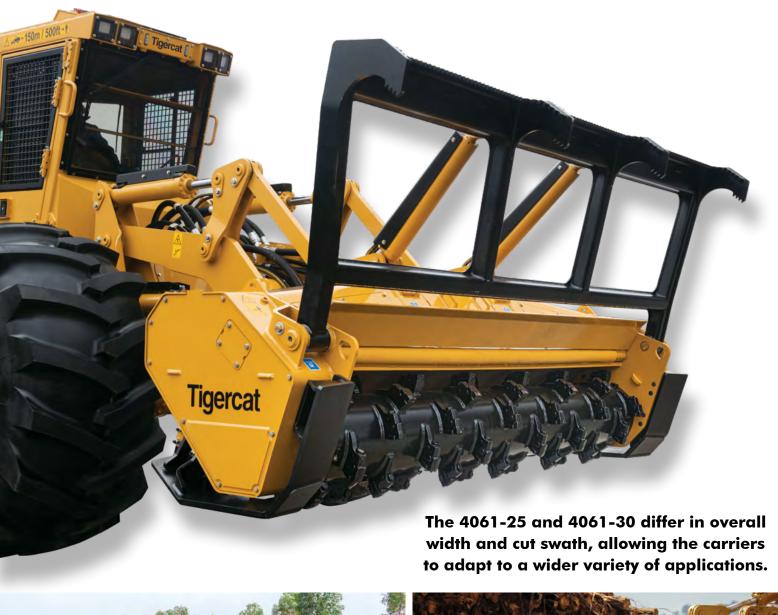

# 4061 SERIES MULCHING HEADS

THE 4061-25 AND 4061-30 MULCHING HEADS PROVIDE THE PERFORMANCE, UPTIME AND CONFIDENCE REQUIRED FOR LARGE SCALE, TIME-SENSITIVE RIGHT-OF-WAY AND SITE PREPARATION APPLICATIONS.

# THE TIGERCAT 4061 SERIES MULCHING HEADS OFFER UNMATCHED DURABILITY AND RELIABILITY.

### TIGERCAT HEAVY DUTY BUILD QUALITY

- Robust housing with reinforced side covers
- Abrasion resistant entry anvils and skis, with height adjustments
- Large bearings in rotor and motor drives
- Heavy duty push bar with robust cylinders and guarding