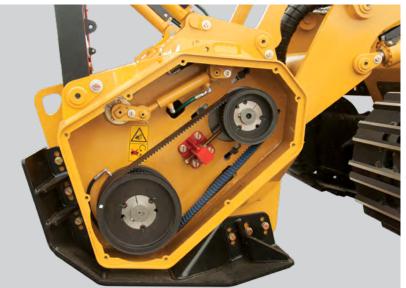

### **EFFICIENT POWER TRANSFER**

- Timing belts for reduced belt slip, lower maintenance
- Excellent performance in tough applications

# Easy access to service timing belt.

# CONVENIENT ACCESS TO SERVICE AND MAINTENANCE POINTS

- Easy access to daily grease points
- ▶ Large access covers