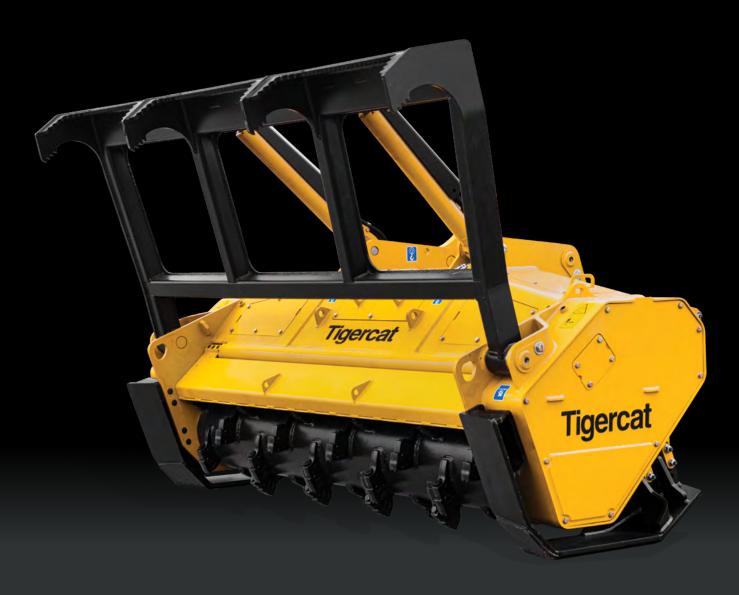

# 4061 SERIES MULCHING HEADS

THE 4061-25 AND 4061-30 MULCHING HEADS PROVIDE THE PERFORMANCE, UPTIME AND CONFIDENCE REQUIRED FOR LARGE SCALE, TIME-SENSITIVE RIGHT-OF-WAY AND SITE PREPARATION APPLICATIONS.

# THE TIGERCAT 4061 SERIES MULCHING HEADS OFFER UNMATCHED DURABILITY AND RELIABILITY.

### TIGERCAT HEAVY DUTY BUILD QUALITY

- Robust housing with reinforced side covers
- Abrasion resistant entry anvils and skis, with height adjustments
- Large bearings in rotor and motor drives
- Heavy duty push bar with robust cylinders and guarding