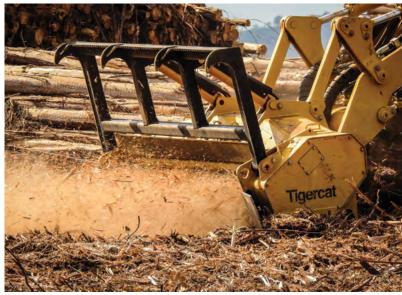

# 4061 SERIES MULCHING HEADS

THE 4061-25 AND 4061-30 MULCHING HEADS PROVIDE THE PERFORMANCE, UPTIME AND CONFIDENCE REQUIRED FOR LARGE SCALE, TIME-SENSITIVE RIGHT-OF-WAY AND SITE PREPARATION APPLICATIONS.

# THE TIGERCAT 4061 SERIES MULCHING HEADS OFFER UNMATCHED DURABILITY AND RELIABILITY.