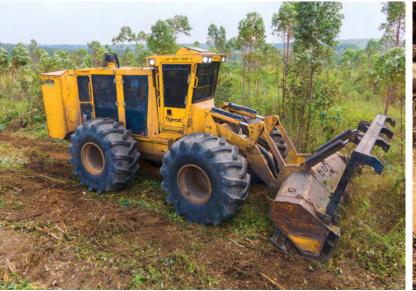

# 4061 SERIES MULCHING HEADS

THE 4061-25 AND 4061-30 MULCHING HEADS PROVIDE THE PERFORMANCE, UPTIME AND CONFIDENCE REQUIRED FOR LARGE SCALE, TIME-SENSITIVE RIGHT-OF-WAY AND SITE PREPARATION APPLICATIONS.

# THE TIGERCAT 4061 SERIES MULCHING HEADS OFFER UNMATCHED DURABILITY AND RELIABILITY.