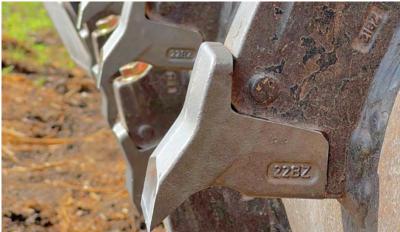

# Taper lock tool interface

- Reduced changeover time
- No torque wrenches required
- Best suited for light to medium duty applications

## **Bolt-on tool interface**

- Robust design
- Large securing hardware
- Suited for all applications and terrian conditions

# Variety of tool options depending on application requirements

Carbide tips with carbide body armour