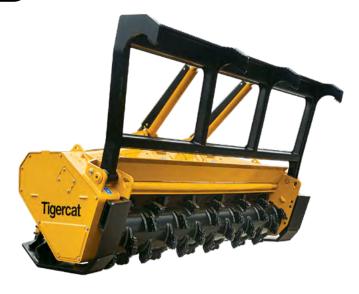

# 4061 SERIES MULCHING HEADS

THE 4061-25 AND 4061-30 MULCHING HEADS PROVIDE THE PERFORMANCE, UPTIME AND CONFIDENCE REQUIRED FOR LARGE SCALE, TIME-SENSITIVE RIGHT-OF-WAY AND SITE PREPARATION APPLICATIONS.

# THE TIGERCAT 4061 SERIES MULCHING HEADS OFFER UNMATCHED DURABILITY AND RELIABILITY.

### TIGERCAT HEAVY DUTY BUILD QUALITY

- Robust housing with reinforced side covers
- Abrasion resistant entry anvils and skis, with height adjustments
- Large bearings in rotor and motor drives
- Heavy duty push bar with robust cylinders and guarding