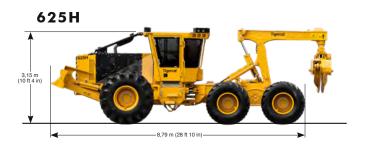

### 625H

A high capacity six-wheel drive skidder best suited to steep slope operations and long distance skidding.

### 625H SKIDDER

Scan the QR code then click 'SPECS' for a full list of machine specifications for the 625H Skidder.