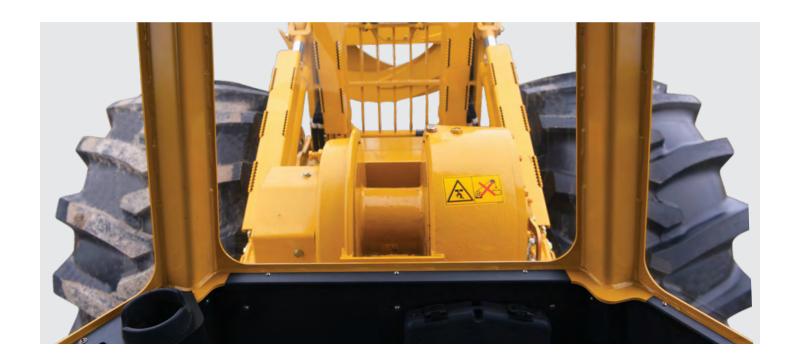

### Powerful and productive

- Load-sensing hydraulic system with larger, more efficient valves
- Full tractive effort at any engine speed
- Minimal wheel spin in adverse terrain
- ▶ High capacity Tigercat dual cylinder grapples
- Additional lights in both standard and high output light packages greatly improve visibility in low light conditions

### Robust, high quality components

- ▶ Proven, long-life centre section
- Reinforced engine enclosure doors with T-style compression latches for secure closure
- Large diameter cylinders for improved durability