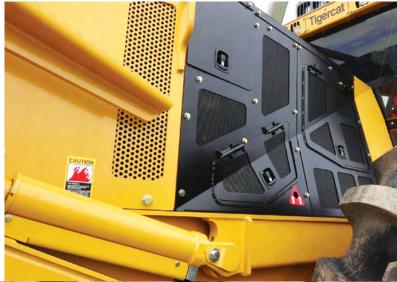

### Stress-free serviceability

- ▶ Convenient access to daily service points
- ▶ Thoughtful layout with easy access to all major components
- Excellent, clean routing for hoses and wiring
- ▶ 20% larger hydraulic tank capacity with improved level detection for steep slope work
- ▶ Belly doors with pivot bolts for easy swing-open access
- Improved filter layout with all fuel filters centrally located on one side
- Easier cab tilting with tilt pump readily accessible on right-hand side step
- Quick access to batteries, drain hose and fill hose on left-hand side step
- Standard tire pressure monitoring system