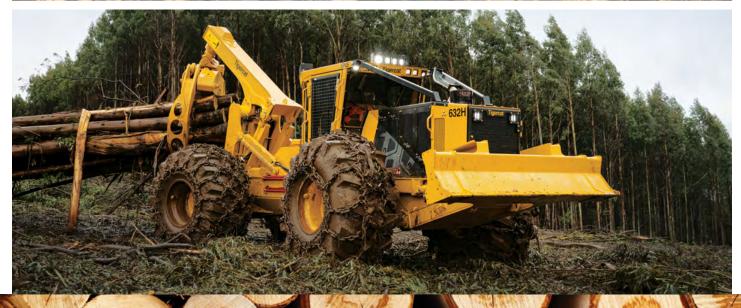

### 632H

Tigercat's highest capacity four-wheel drive skidder. Ideal in punishing conditions and extremely high volume demands.

#### 632H SKIDDER

Scan the QR code then click 'SPECS' for a full list of machine specifications for the 632H Skidder.

Download the Tigercat App to access the most current machine specifications for all Tigercat machine models.