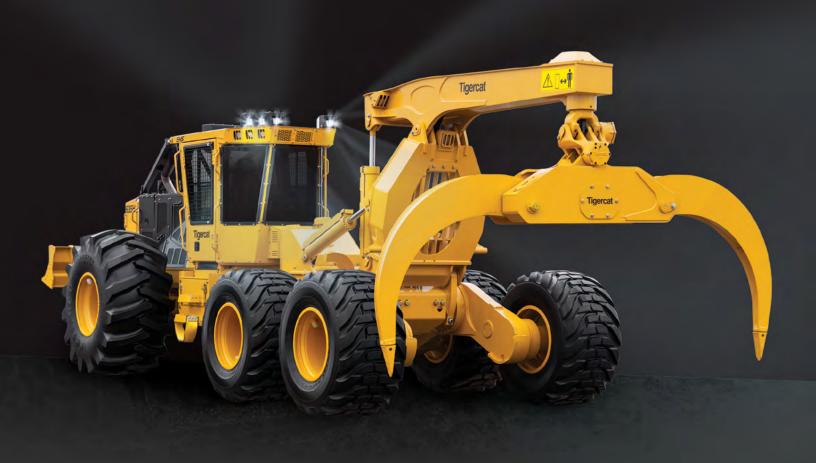

# H-SERIES SKIDDERS 620H | 632H | 625H | 635H

THE WORLD'S MOST ADVANCED, REFINED, AND PRODUCTIVE SKIDDERS.

#### THE BIG PICTURE

Tigercat H-series skidders combine field proven technology with exceptional upgrades to boost productivity and minimize downtime.

### Powerful and productive

- Load-sensing hydraulic system with larger, more efficient valves
- Full tractive effort at any engine speed
- Minimal wheel spin in adverse terrain
- ▶ High capacity Tigercat dual cylinder grapples
- Additional lights in both standard and high output light packages greatly improve visibility in low light conditions