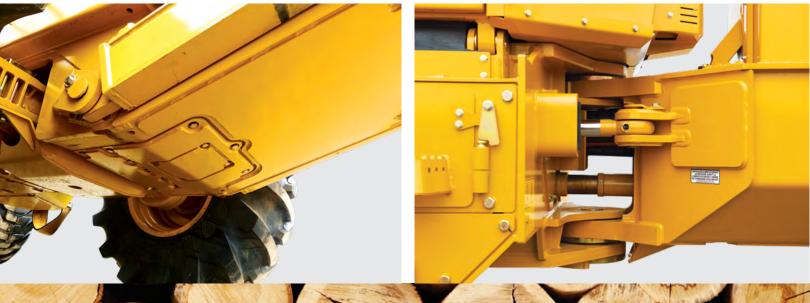

### Robust, high quality components

- ▶ Proven, long-life centre section
- Reinforced engine enclosure doors with T-style compression latches for secure closure
- Large diameter cylinders for improved durability

### Stress-free serviceability

- ▶ Convenient access to daily service points
- ▶ Thoughtful layout with easy access to all major components
- Excellent, clean routing for hoses and wiring
- ▶ 20% larger hydraulic tank capacity with improved level detection for steep slope work
- ▶ Belly doors with pivot bolts for easy swing-open access
- Improved filter layout with all fuel filters centrally located on one side
- Easier cab tilting with tilt pump readily accessible on right-hand side step
- Quick access to batteries, drain hose and fill hose on left-hand side step
- Standard tire pressure monitoring system