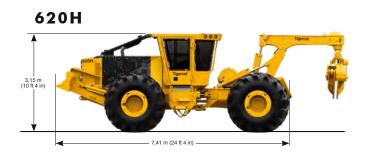

### 620H

An all around four-wheel drive skidder suited to most clear fell and thinning applications.

#### 620H SKIDDER

Scan the QR code then click 'SPECS' for a full list of machine specifications for the 620H Skidder.