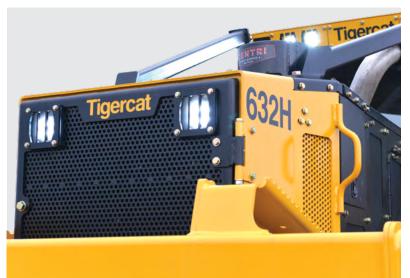

### Powerful and productive

- Load-sensing hydraulic system with larger, more efficient valves
- Full tractive effort at any engine speed
- Minimal wheel spin in adverse terrain
- ▶ High capacity Tigercat dual cylinder grapples
- Additional lights in both standard and high output light packages greatly improve visibility in low light conditions

### Stress-free serviceability

- ▶ Convenient access to daily service points
- ▶ Thoughtful layout with easy access to all major components
- Excellent, clean routing for hoses and wiring
- ▶ 20% larger hydraulic tank capacity with improved level detection for steep slope work
- ▶ Belly doors with pivot bolts for easy swing-open access
- Improved filter layout with all fuel filters centrally located on one side
- Easier cab tilting with tilt pump readily accessible on right-hand side step
- Quick access to batteries, drain hose and fill hose on left-hand side step
- Standard tire pressure monitoring system