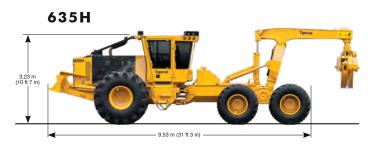

### 635H

Tigercat's highest capacity six-wheel drive skidder best suited for high volume operations and demanding duty cycles.

### 635H SKIDDER

Scan the QR code then click 'SPECS' for a full list of machine specifications for the 635H Skidder.

Download the Tigercat App to access the most current machine specifications for all Tigercat machine models.