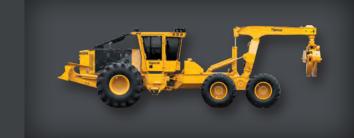

### 625H

A high capacity six-wheel drive skidder best suited to steep slope operations and long distance skidding.

### 635H

Tigercat's highest capacity six-wheel drive skidder best suited for high volume operations and demanding duty cycles.

### SIX-WHEEL MODELS

| EMAIL   | comments@tigercat.com                                   |
|---------|---------------------------------------------------------|
| PHONE   | 519.753.2000                                            |
| WEBSITE | www.tigercat.com                                        |
| ADDRESS | 54 Morton Ave. East, Brantford, Ontario Canada, N3R 7J7 |
| MAIL    | Box 637 N3T 5P9                                         |