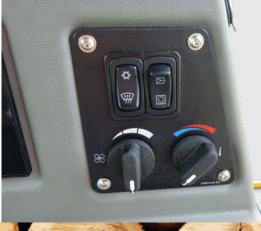

### **Operator comfort**

- Spacious cab
- Larger door openings for easier entry and exit
- Improved control layout with everything you need at your fingertips
- ▶ Hot and cold climate controlled cup holder

#### Interior finish

- Fresh, interior cabin
- Large, colour LCD touchscreen display
- ▶ Easy-clean molded plastics and removable steel panels
- Durable rubber floor mats with aluminum plates at high touch points

### **HVAC** system

- ▶ 50% more air vents
- Infinitely variable fan speed
- Automatic defrost option
- ▶ Larger air intake filter for cleaner cabin air