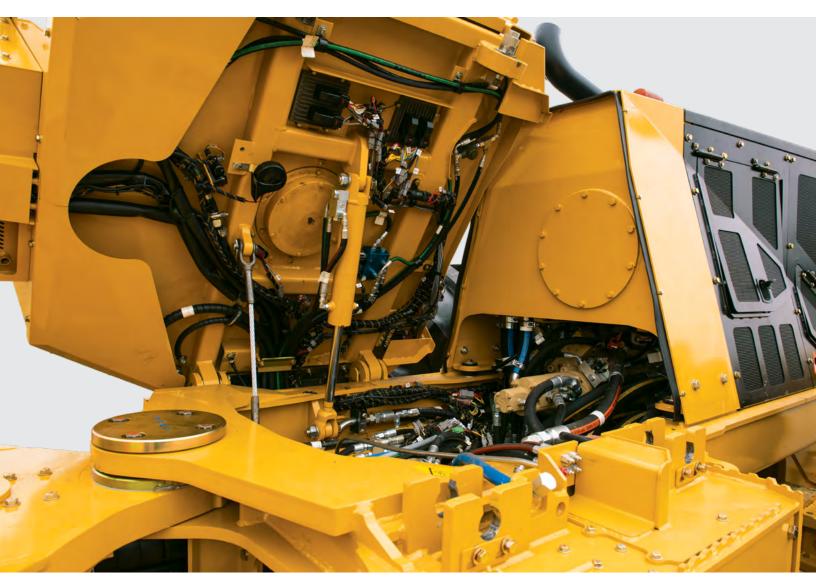

### Stress-free serviceability

- ▶ Convenient access to daily service points
- ▶ Thoughtful layout with easy access to all major components
- Excellent, clean routing for hoses and wiring
- ▶ 20% larger hydraulic tank capacity with improved level detection for steep slope work
- ▶ Belly doors with pivot bolts for easy swing-open access
- Improved filter layout with all fuel filters centrally located on one side
- Easier cab tilting with tilt pump readily accessible on right-hand side step
- Quick access to batteries, drain hose and fill hose on left-hand side step
- Standard tire pressure monitoring system