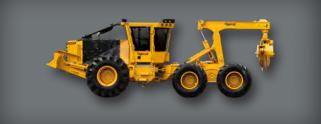

### 620H

An all around four-wheel drive skidder suited to most clear fell and thinning applications.

### 630H

A high capacity four-wheel drive skidder best suited to high volume applications, challenging terrain and demanding duty cycles.

### 632H

Tigercat's highest capacity four-wheel drive skidder. Ideal in punishing conditions and extremely high volume demands.

### **FOUR-WHEEL MODELS**