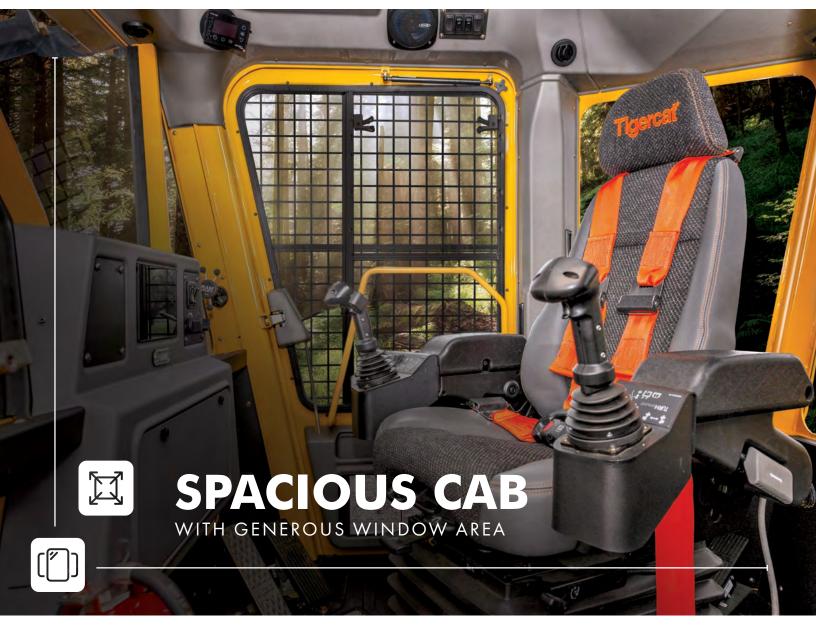

#### A LOOK INSIDE

Tigercat H-series skidders are equipped with a spacious, comfortable cab with operator convenience top of mind.

### **Operator comfort**

- Spacious cab
- Larger door openings for easier entry and exit
- Improved control layout with everything you need at your fingertips
- ▶ Hot and cold climate controlled cup holder

### Visibility

- 19% more window area providing exceptional forward and rear visibility
- ▶ Low side windows for clear sightline to all tires