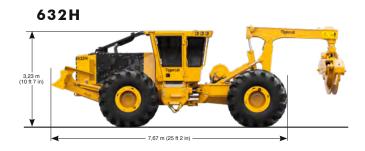

### 632H

Tigercat's highest capacity four-wheel drive skidder. Ideal in punishing conditions and extremely high volume demands.

#### 632H SKIDDER

Scan the QR code then click 'SPECS' for a full list of machine specifications for the 632H Skidder.

Download the Tigercat App to access the most current machine specifications for all Tigercat machine models.