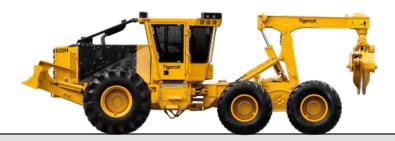

### 625H

A high capacity six-wheel drive skidder best suited to steep slope operations and long distance skidding.

### 625H SKIDDER

Scan the QR code then click 'SPECS' for a full list of machine specifications for the 625H Skidder.