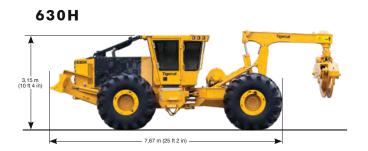

### 630H

A high capacity four-wheel drive skidder best suited to high volume applications, challenging terrain and demanding duty cycles.

#### 630H SKIDDER

Scan the QR code then click 'SPECS' for a full list of machine specifications for the 630H Skidder.