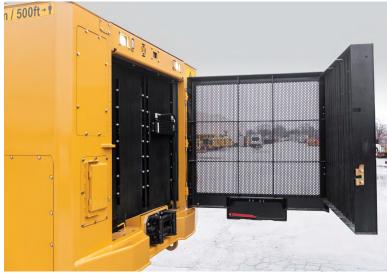

Standard equipped boom float system

- Mulching head automatically follows terrain contours
- Achieves high production in tough terrain, slopes and gullies

Thoughtful component arrangement

• Large doors for easy access to daily service points

High-capacity cooling system with automatic reversing cycle.