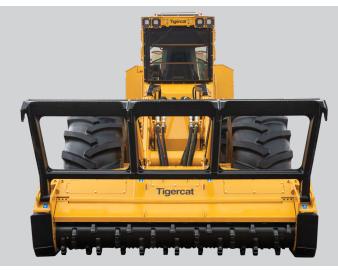

Equipped with the Tigercat 4061-30 mulching head

## EQUIPPED WITH 3 M (10 FT) TIGERCAT 4061-30 MULCHING HEAD

- Tigercat build quality for high uptime
- Efficient power transfer with reduced belt slip
- Robust housing with reinforced side covers
- Field serviceable wear liner
- Tigercat-designed tooth and holder system
- Carbide tips and carbide insets for long life