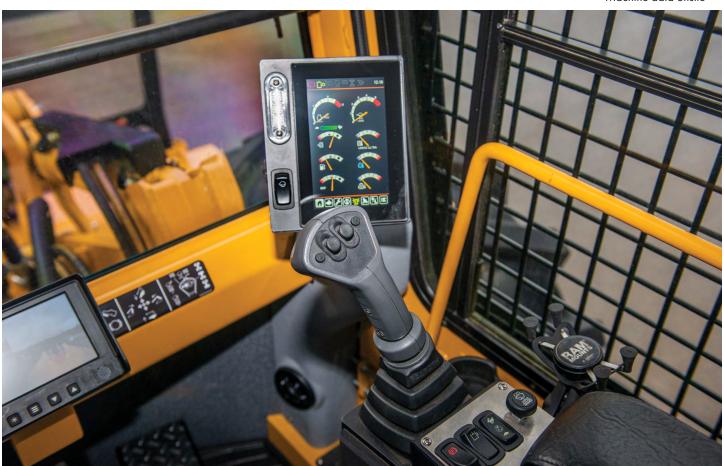

Quiet, climate-controlled operator's station

- Extreme duty, heated and cooled, air-ride suspension seat
- High output heater and A/C
- Standard rearVIEW camera system
- Ergonomic, armrest mounted joystick steer and drive

WELL APPOINTED OPERATOR'S STATION, FEATURING LARGE LCD TOUCHSCREEN AND ERGONOMIC, ARMREST MOUNTED JOYSTICK STEER AND DRIVE.

Machine data onsite