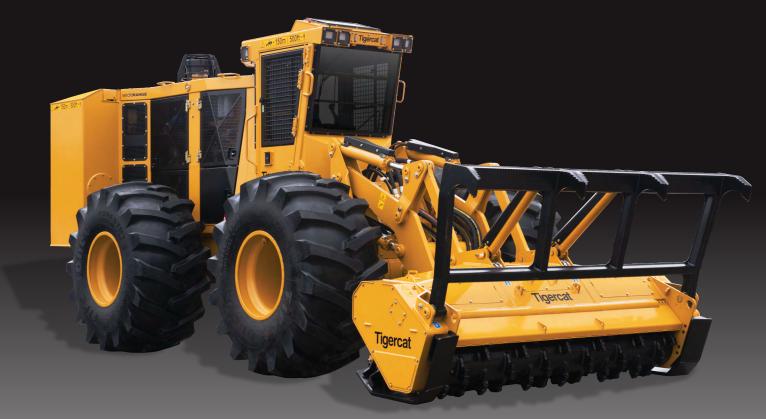

The is a durable, reliable carrier capable of powering mulching and subsoiling heads requiring up to 358 kW (480 hp). The 760B is best suited to large scale land clearing and post-harvest silviculture applications.

Equipped with the Tigercat 4061-30 mulching head

## EQUIPPED WITH 3 M (10 FT) TIGERCAT 4061-30 MULCHING HEAD

- Tigercat build quality for high uptime
- Efficient power transfer with reduced belt slip
- Robust housing with reinforced side covers
- Field serviceable wear liner
- Tigercat-designed tooth and holder system
- Carbide tips and carbide insets for long life