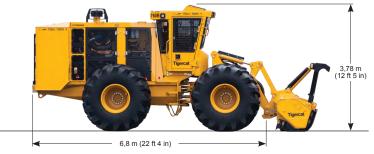

### 760B

| DIMENSIONS             |                                                                             |
|------------------------|-----------------------------------------------------------------------------|
| LENGTH less attachment | 6 810 mm (268 in)                                                           |
| WHEELBASE              | 3 200 mm (126 in)                                                           |
| WIDTH                  | 3 430 mm (135 in)                                                           |
| HEIGHT                 | 3 785 mm (149 in)                                                           |
| GROUND CLEARANCE       | 685 mm (27 in)                                                              |
| WEIGHT less attachment | 17 305 kg (38,150 lb)                                                       |
| POWER                  |                                                                             |
| ENGINE, Tier 4f        | Tigercat FPT C13 Tier 4f                                                    |
|                        | 411 kW (552 hp) @ 1,800 rpm                                                 |
| ▶ PEAK TORQUE          | 2 401 Nm (1,771 lbf-ft) @ 1,400 rpm                                         |
| ENGINE, Tier 2         | Tigercat FPT C13 Tier 2                                                     |
|                        | 424 kW (569 hp) @ 1,800 rpm                                                 |
| ▶ PEAK TORQUE          | 2 350 Nm (1,733 lbf-ft) @ 1,500 rpm                                         |
| AIR FILTRATION         | Precleaner, 2-stage engine air cleaner                                      |
| COOLING                | Side-by-side aluminum radiator, oil cooler, charge air                      |
|                        | cooler and A/C condenser; Aluminum pump drive                               |
|                        | gearbox cooler; Swing-out intake debris screen                              |
| FAN                    | Hydraulically driven  Automatic variable speed with automatic reversing cyc |
| FUEL CAPACITY          | 850 L (225 US gal)                                                          |
| DEF CAPACITY Tier 4f   | 135 L (80 US gal)                                                           |
| POWER TRAIN            | 100 E (00 00 gai)                                                           |
|                        |                                                                             |
| TRANSMISSION           | Tigercat wideRANGE drive                                                    |
|                        | Variable speed hydrostatic (2) Piston motors, infinitely variable           |
| AXLES                  | Tigercat IB15, inboard planetary, barrel differential                       |
| 7 4 1220               | Front fixed; Rear oscillating +/-10°                                        |
| DIFFERENTIAL LOCKS     | Independent front and rear                                                  |
| HYDRAULIC SYSTEM       |                                                                             |
| PUMP, DRIVE            | Piston                                                                      |
| PUMP, BOOM             | Piston                                                                      |
| PUMP, STEERING         | Piston                                                                      |
| PUMP, FAN              | Piston                                                                      |
| PUMP, ATTACHMENT       | Piston                                                                      |
| FILTRATION             | (7) Spin-on, 7 micron full flow (1) Water absorbing                         |
| CYLINDERS, STEER       | (2) 95 mm (3.75 in) bore                                                    |
| CYLINDERS, BOOM        | (4) 115 mm (4.5 in) bore lift and tilt                                      |
| RESERVOIR              | 295 L (78 US gal)                                                           |