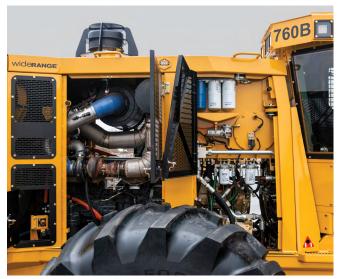

### **BENEFITS AND ADVANTAGES:**

High horsepower carrier

- Powerful, efficient Tigercat FPT engine
- Specialized for post-harvest clean up

Efficient, high-capacity cooling system

- Automatic variable speed tan tor improved tuel economy
- Reversing cycle combats airborne dust and debris

High-capacity cooling system with automatic reversing cycle.

#### TIGERCAT FPT ENGINE TECHNOLOGY

Tigercat FPT engines offer reliability, excellent fuel economy, and lower long-term maintenance costs - the clear power choice for forestry and off-road industrial applications.