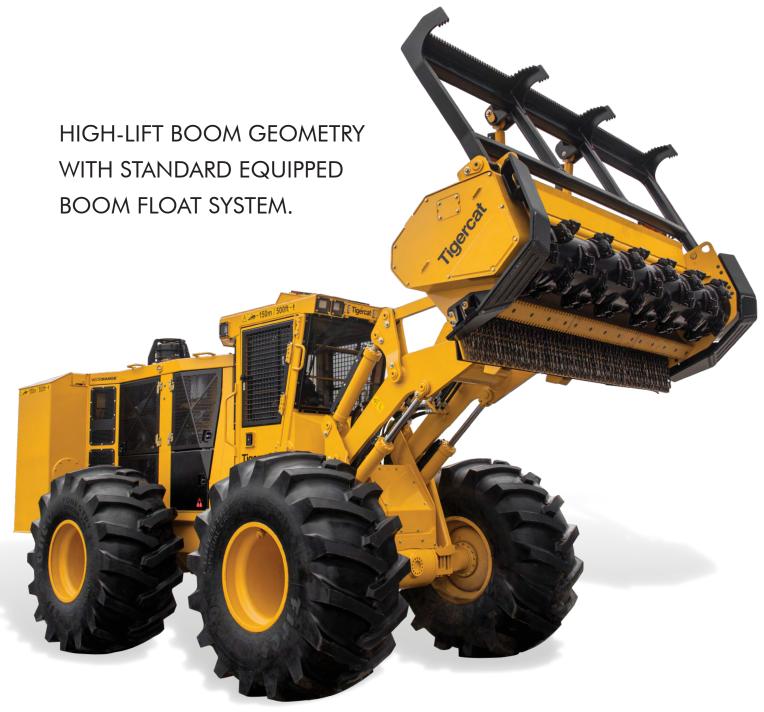

Standard equipped boom float system

- Mulching head automatically follows terrain contours
- Achieves high production in tough terrain, slopes and gullies

Thoughtful component arrangement

• Large doors for easy access to daily service points