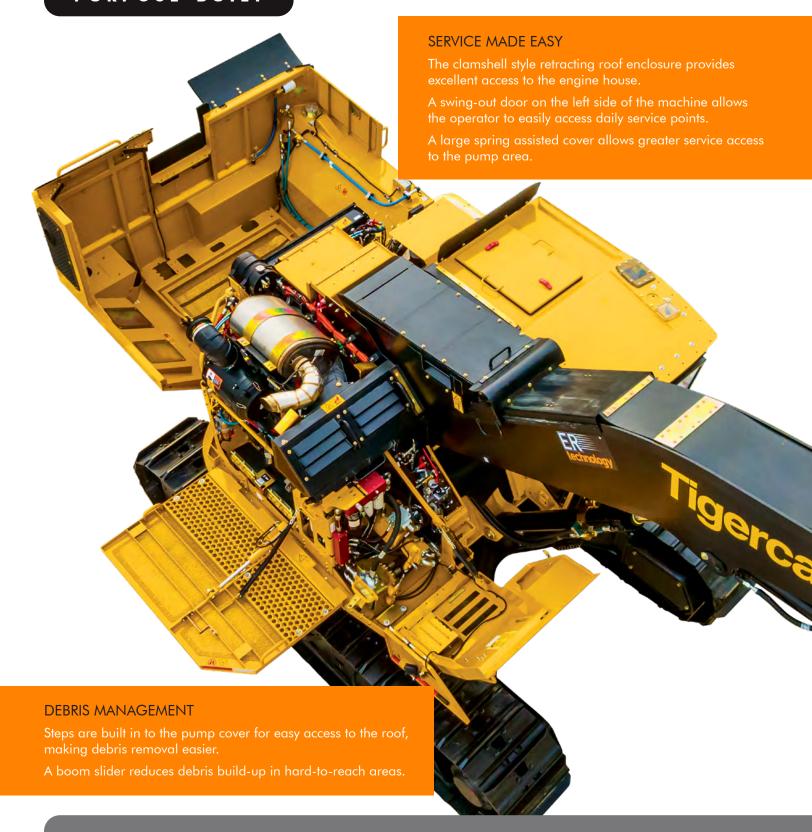

### THE H822 E-SERIES.

Purpose-built, the E-series H822 combines a compact upper assembly with tight tuck boom geometry to minimize residual stand damage in selective harvesting applications.

#### **THE H822E**

Compact and powerful. Well suited to selective and final fell harvesting.



#### THE LH822E

Well suited to clear fell and selective harvesting applications in steep terrain.







# TIGERCAT FPT ENGINE TECHNOLOGY TIGERCATPOWER. PERFORMANCE • SIMPLICITY • RELIABILITY TIGERCATSUPPORT.

Tigercat FPT engines offer quick load response and high power density, combined with excellent fuel economy.

Tigercat FPT engines offer improved reliability and lower long-term maintenance costs – the clear power choice for demanding forestry applications.



#### TIGERCAT'S EXCLUSIVE ER BOOM TECHNOLOGY

The ER® boom system is highly productive and efficient in high cycle, small stem harvesting applications.

ER requires less energy to extend and retract the boom. The result is fuel savings, and improved performance and multi-functioning capability.



#### **ROCK-SOLID STABILITY**

Long track frames, a wide stance carbody, super duty leveling components and unique geometry. It all l