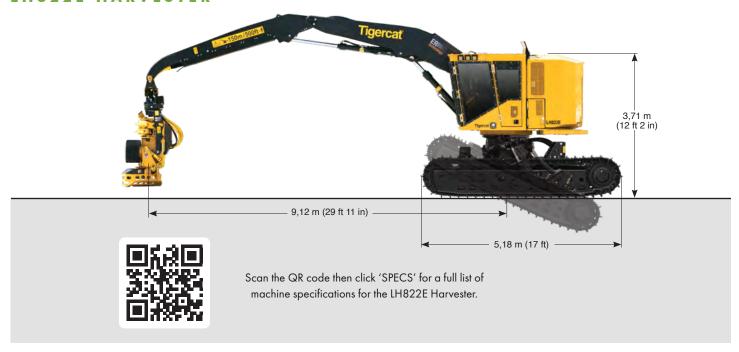

#### THE LH822E

Well suited to clear fell and selective harvesting applications in steep terrain.

#### LH822E HARVESTER

Download the Tigercat App to access the most current machine specifications for all Tigercat machine models.

| EMAIL   | comments@tigercat.com                                   |
|---------|---------------------------------------------------------|
| PHONE   | 519.753.2000                                            |
| WEBSITE | www.tigercat.com                                        |
| ADDRESS | 54 Morton Ave. East, Brantford, Ontario Canada, N3R 7J7 |
| MAIL    | Box 637 N3T 5P9                                         |