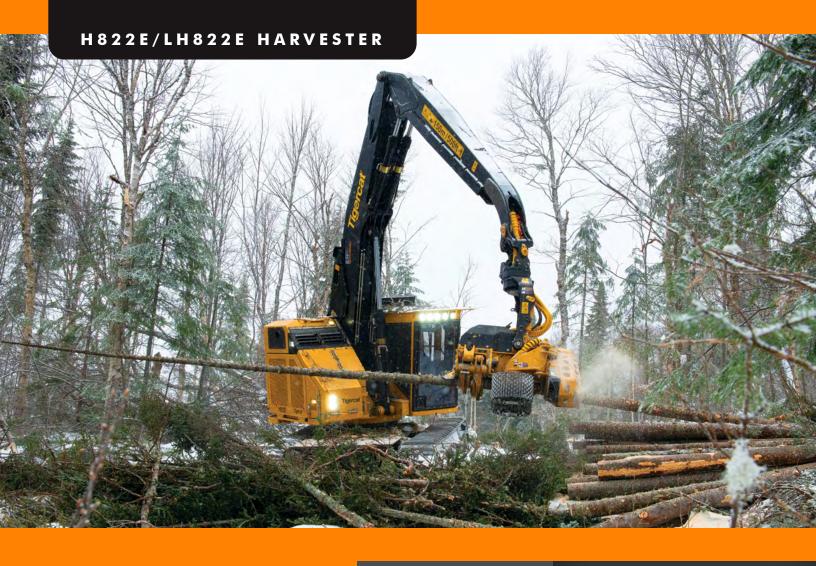

### THE H822 E-SERIES.

Purpose-built, the E-series H822 combines a compact upper assembly with tight tuck boom geometry to minimize residual stand damage in selective harvesting applications.

#### **THE H822E**

Compact and powerful. Well suited to selective and final fell harvesting.

#### THE LH822E

Well suited to clear fell and selective harvesting applications in steep terrain.