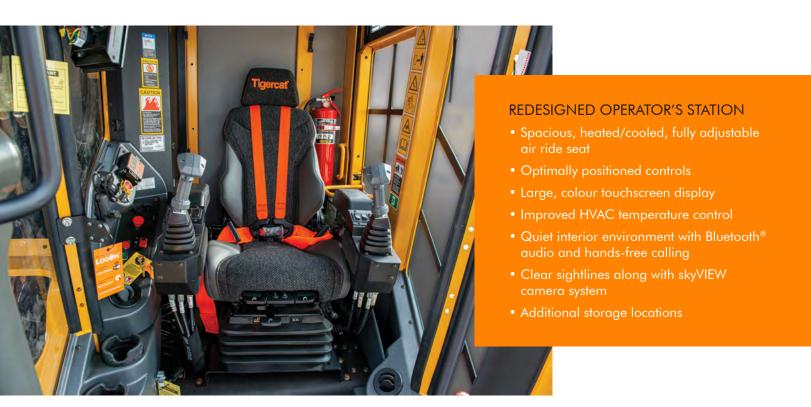

#### **ROCK-SOLID STABILITY**

Long track frames, a wide stance carbody, super duty leveling components and unique geometry. It all leads to rock-solid stability, poise and comfort on steep slopes.