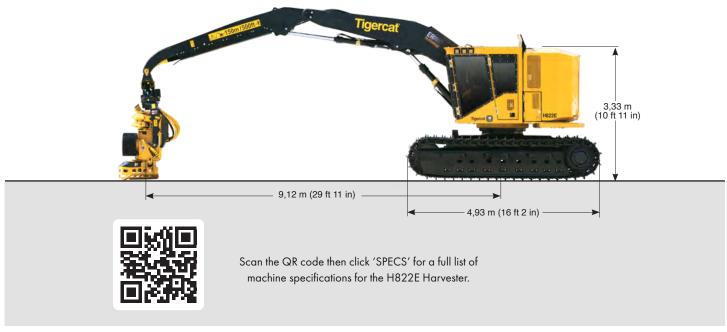

### THE H822 E-SERIES.

Purpose-built, the E-series H822 combines a compact upper assembly with tight tuck boom geometry to minimize residual stand damage in selective harvesting applications.

#### **THE H822E**

Compact and powerful. Well suited to selective and final fell harvesting.

#### **H822E HARVESTER**