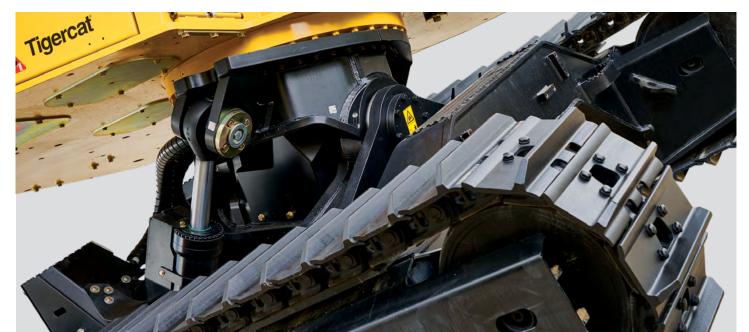

#### **ROCK-SOLID STABILITY**

Long track frames, a wide stance carbody, super duty leveling components and unique geometry. It all leads to rock-solid stability, poise and comfort on steep slopes.