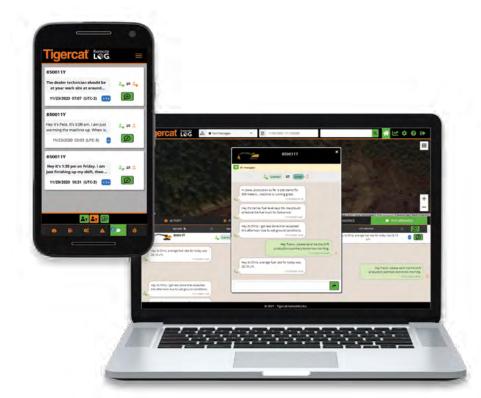

# TELEMATICS SOLUTIONS

## REDUCE DOWNTIME AND TROUBLE SHOOT ISSUES FASTER AND SMARTER.

Tigercat telematics provides real-time data and machine diagnostics for fleet management and machine monitoring. Just some of the many features:

- Upload and overlay custom maps with cut block and boundary information
- Communicate directly with the machine operator through text messages
- Get a quick summary of daily activities (production, refueling, idling, shutdown)
- View detailed information about any fault codes reported
- Get direct support at the jobsite from your Tigercat dealer
- Use estimated work time remaining to schedule refuelling
- Identify potential maintenance requirements
- Report production metrics between operators and machines