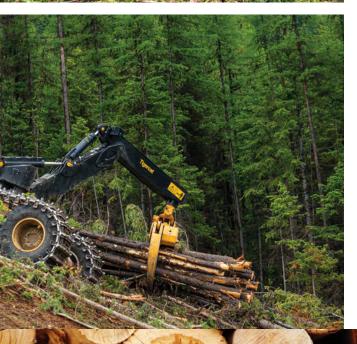

#### Productive, robust swing boom system

- 210° rotation increases the side-to-side working envelope
- High lift reduces drag resistance
- Quicker bunching cycle times
- Dual rotate motors and a high capacity slew bearing provide ample swing torque and lifespan
- Load sensing hydraulics maximize efficiency

#### Well-suited for soft or steep ground

- Optional winch-assist package with through-the-blade cable routing
- Effortlessly gathers bunches on challenging terrain
- Reduces direction changes and other time consuming motions
- Reduces winch-assisted device set-ups due to wider working range