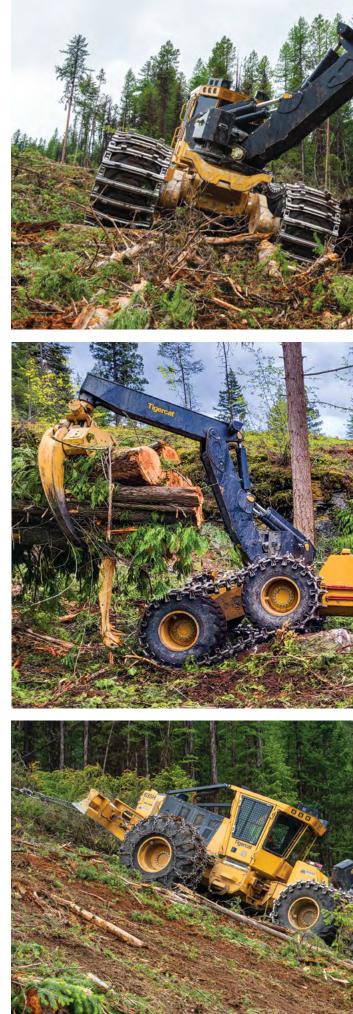

# PURPOSE BUILT

The Tigercat 635H swing boom skidder enables quicker bunching cycles, significantly improving overall productivity on challenging terrain.

#### **PRODUCTIVITY IN TOUGH TERRAIN**

#### Productive, robust swing boom system

- 210° rotation increases the side-to-side working envelope
- High lift reduces drag resistance
- Quicker bunching cycle times
- Dual rotate motors and a high capacity slew bearing provide ample swing torque and lifespan
- Load sensing hydraulics maximize efficiency

#### Well-suited for soft or steep ground

- Optional winch-assist package with through-the-blade cable routing
- Effortlessly gathers bunches on challenging terrain
- Reduces direction changes and other time consuming motions
- Reduces winch-assisted device set-ups due to wider working range

#### Electronic controlled hydrostatic six-wheel drive

- Extremely efficient driveline with electronic control system
- Capable of high working speeds in forward and reverse
- Low ground pressure in soft terrain conditions
- High performance, minimal wheel spin in adverse terrain