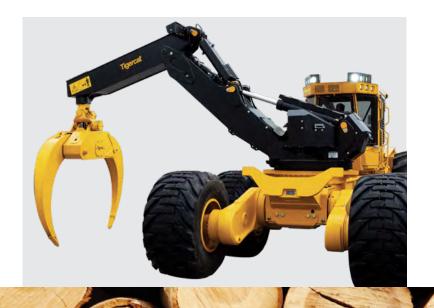

# SWING BOOM SKIDDER 635H

PRODUCTIVITY IN THE MOST CHALLENGING TERRAIN.

## DESIGNED FOR CHALLENGING TERRAIN AND WINCH-ASSISTED LOGGING OPERATIONS.

### 635H SWING BOOM

Tigercat's highest capacity skidder equipped with a versatile swing boom improves productivity in the most challenging terrain. The additional working envelope and ability to position the grapple well outside of the working track of the machine is an asset in applications where skidder travel is restricted or limited by terrain characteristics.

# PURPOSE BUILT

The Tigercat 635H swing boom skidder enables quicker bunching cycles, significantly improving overall productivity on challenging terrain.