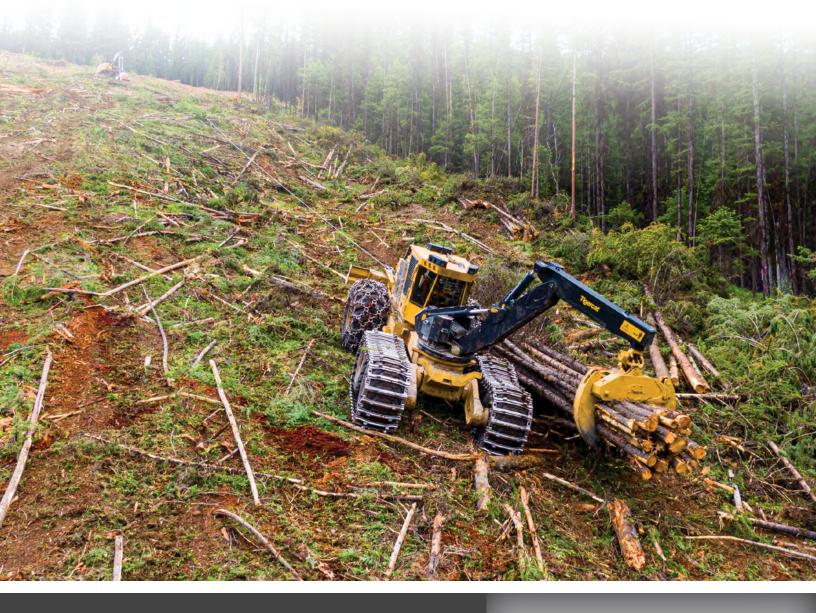

# PURPOSE BUILT

The Tigercat 635H swing boom skidder enables quicker bunching cycles, significantly improving overall productivity on challenging terrain.

#### Well-suited for soft or steep ground

- Optional winch-assist package with through-the-blade cable routing
- Effortlessly gathers bunches on challenging terrain
- Reduces direction changes and other time consuming motions
- Reduces winch-assisted device set-ups due to wider working range