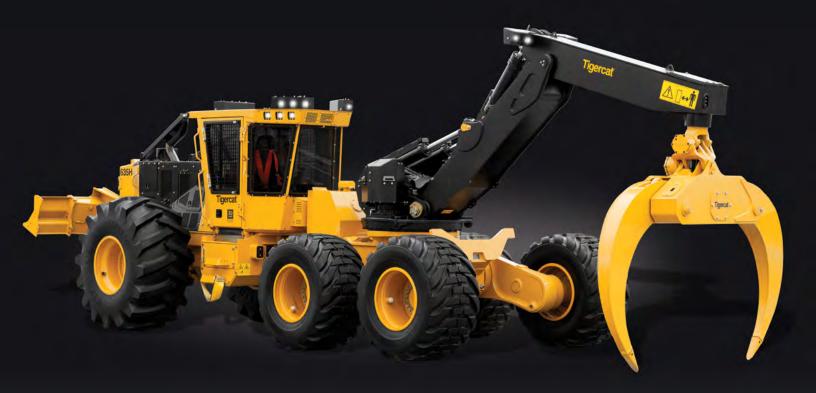

### 635H SWING BOOM

Tigercat's highest capacity skidder equipped with a versatile swing boom improves productivity in the most challenging terrain. The additional working envelope and ability to position the grapple well outside of the working track of the machine is an asset in applications where skidder travel is restricted or limited by terrain characteristics.

# PURPOSE BUILT

The Tigercat 635H swing boom skidder enables quicker bunching cycles, significantly improving overall productivity on challenging terrain.

#### Productive, robust swing boom system

- 210° rotation increases the side-to-side working envelope
- High lift reduces drag resistance
- Quicker bunching cycle times
- Dual rotate motors and a high capacity slew bearing provide ample swing torque and lifespan
- Load sensing hydraulics maximize efficiency