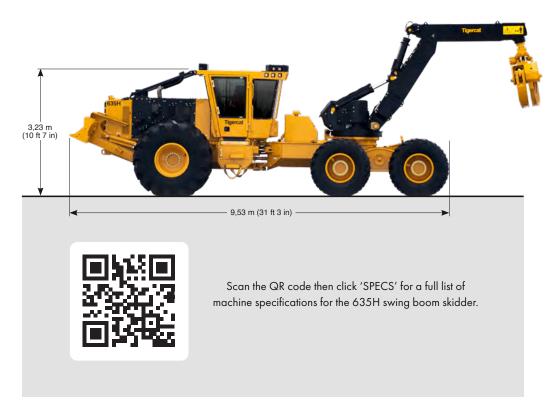

### **635H SWING BOOM SKIDDER**

Download the Tigercat App or visit tigercat.com to access the most current machine specifications for all Tigercat machine models.

| EMAIL   | comments@tigercat.com                                   |
|---------|---------------------------------------------------------|
| PHONE   | 519.753.2000                                            |
| WEBSITE | www.tigercat.com                                        |
| ADDRESS | 54 Morton Ave. East, Brantford, Ontario Canada, N3R 7J7 |
| MAIL    | Box 637 N3T 5P9                                         |