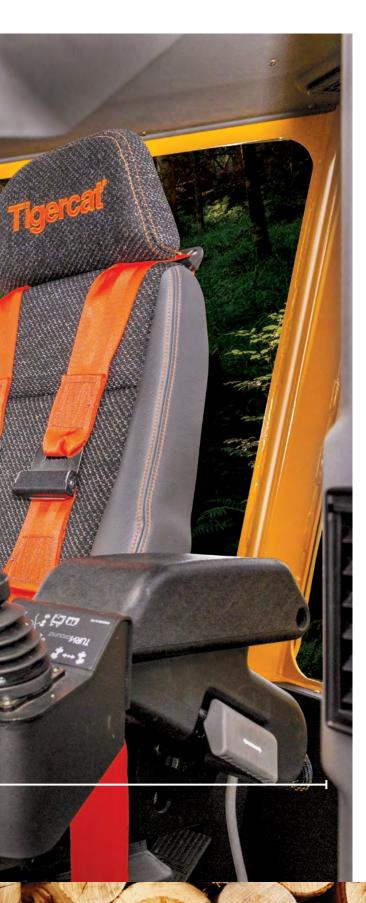

# OPERATOR'S STATION

# SPACIOUS CAB WITH GENEROUS WINDOW AREA

R

### A LOOK INSIDE

Tigercat H-series skidders are equipped with a spacious, comfortable cab with operator convenience top of mind.

#### **Operator comfort**

- Spacious cab
- Larger door openings for easier entry and exit
- Improved control layout with everything you need at your fingertips
- Hot and cold climate controlled cup holder

#### Turnaround®

- Smooth 220° seat rotation with extreme duty Tigercat designed seat rotator
- Effortless pushbutton controls to lock and unlock the seat in any position within the range
- Access to all machine functions and full drive controls from any seat position
- Ability to easily exit either side of the cab
- Enhanced visibility along with reduced neck strain

#### **Operator's seat**

- Durable, heavy duty air ride suspension seat
- Ergonomic contoured cushions with heating and cooling
- Fully adjustable including seat angle and seat extension adjustment
- Slide-up adjustable armrests for added comfort
- Reclining seat with adjustable lumbar support
- Comfortable four-point harness for improved safety

#### **Dedicated storage locations**

- Hooks for jacket and hard hat
- Location for lunch box
- Cell phone holder and charging port