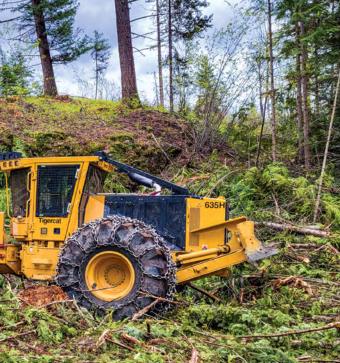

### 635H SWING BOOM

Tigercat's highest capacity skidder equipped with a versatile swing boom improves productivity in the most challenging terrain. The additional working envelope and ability to position the grapple well outside of the working track of the machine is an asset in applications where skidder travel is restricted or limited by terrain characteristics.

# PURPOSE BUILT

The Tigercat 635H swing boom skidder enables quicker bunching cycles, significantly improving overall productivity on challenging terrain.