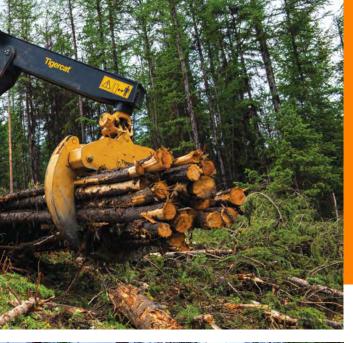

# PURPOSE BUILT

The Tigercat 635H swing boom skidder enables quicker bunching cycles, significantly improving overall productivity on challenging terrain.

#### Productive, robust swing boom system

- 210° rotation increases the side-to-side working envelope
- High lift reduces drag resistance
- Quicker bunching cycle times
- Dual rotate motors and a high capacity slew bearing provide ample swing torque and lifespan
- Load sensing hydraulics maximize efficiency

#### Well-suited for soft or steep ground

- Optional winch-assist package with through-the-blade cable routing
- Effortlessly gathers bunches on challenging terrain
- Reduces direction changes and other time consuming motions
- Reduces winch-assisted device set-ups due to wider working range