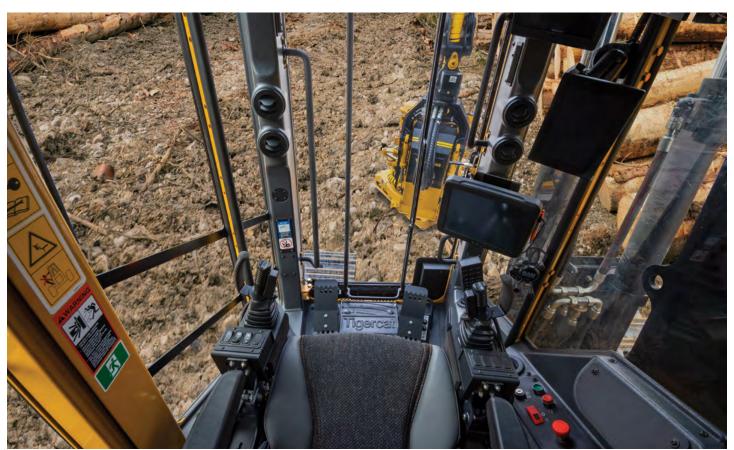

### **OPERATOR'S STATION**

- Clear view of the tracks with full-length front window
- Narrow side posts for improved visibility to each side
- Optimally positioned controls and large touchscreen display
- Excellent right-side visibility
- Quiet and spacious operating environment

- Auxiliary input port, Bluetooth® audio, hands-free calling and Sirius ready (North America only)
- rearVIEW camera equipped
- Climate controlled air ride suspension seat reduces operator fatigue
- ► Fully adjustable, ergonomic seat, including seat pan fore/aft, tilt and lumbar support positioning