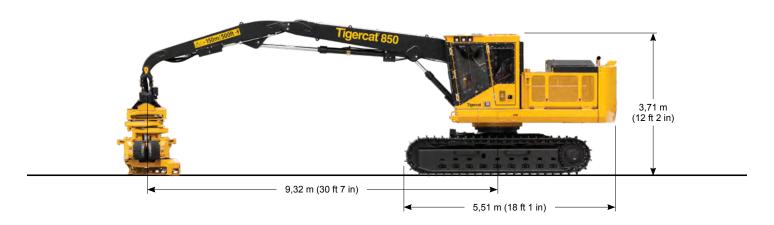

## 850 PROCESSOR

Scan the QR code then click 'SPECS' for a full list of machine specifications for the 850 Processor.

Download the Tigercat App or visit tigercat.com to access the most current machine specifications for all Tigercat machine models.