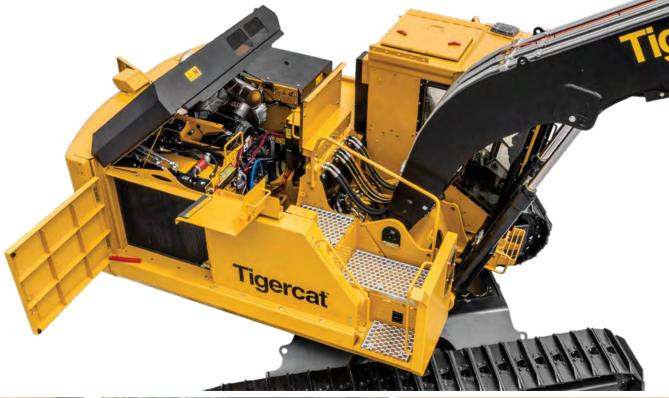

# 850 PROCESSOR

THE TIGERCAT 850 IS A PURPOSE-BUILT ROADSIDE PROCESSOR DELIVERING OUTSTANDING PERFORMANCE AND IMPRESSIVE FUEL ECONOMY.

Large enclosure doors with service platform for easy access to all service points

Large cast counterweight with door for additional access to the engine from the rear of the machine

# POWER SYSTEM OPTIMIZED FOR **PROCESSING**

- Powerful and efficient Tigercat FPT engine
- Efficient load sensing hydraulic system allows simultaneous machine and head functionality