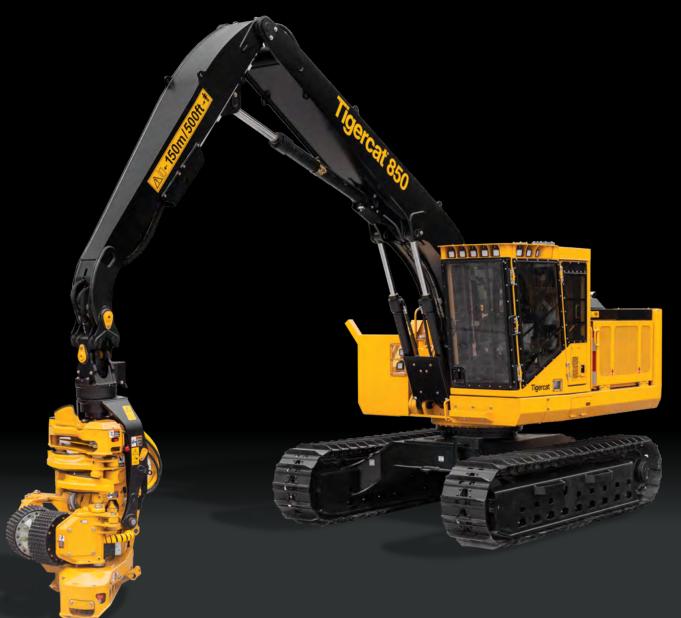

# 850 PROCESSOR

THE TIGERCAT 850 IS A PURPOSE-BUILT ROADSIDE PROCESSOR DELIVERING OUTSTANDING PERFORMANCE AND IMPRESSIVE FUEL ECONOMY.

Large enclosure doors with service platform for easy access to all service points

### HIGH CAPACITY SWING SYSTEM

- Dual swing drives provide ample torque and speed for high performance processing
- ▶ High torque starts and smooth stops
- Large diameter, high capacity bearing

# POWERFUL, STRENGTH-TO-WEIGHT **OPTIMIZED BOOM**

- Designed specifically for processing and high stacking
- ▶ Robust, well-protected cylinders and large diameter pins

# WIDE STANCE, FOREST DUTY UNDERCARRIAGE

- Long track frames for excellent stability during processing
- Designed and built by Tigercat for full forest duty

PAIR THE 850 PROCESSOR WITH THE 568 HARVESTING HEAD FOR AN ALL-TIGERCAT ROADSIDE PROCESSING SOLUTION.