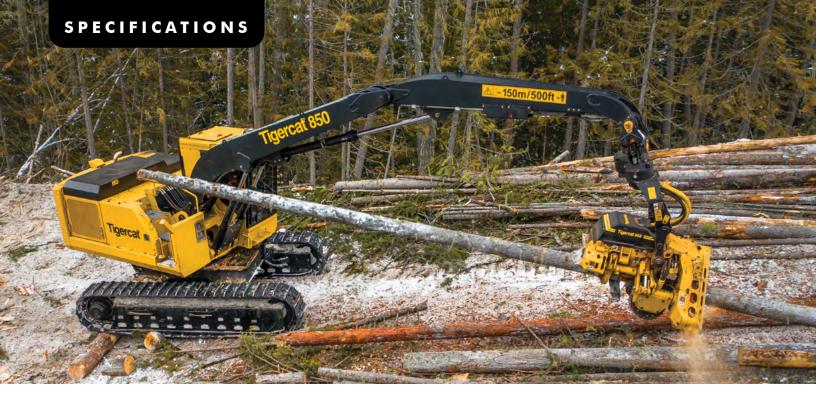

# 850 PROCESSOR

THE TIGERCAT 850 IS A PURPOSE-BUILT ROADSIDE PROCESSOR DELIVERING OUTSTANDING PERFORMANCE AND IMPRESSIVE FUEL ECONOMY.

Large enclosure doors with service platform for easy access to all service points