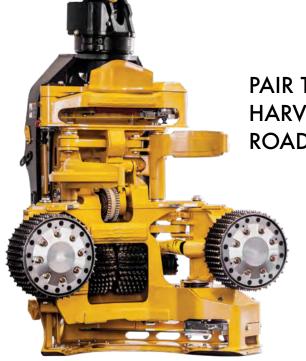

# WIDE STANCE, FOREST DUTY UNDERCARRIAGE

- Long track frames for excellent stability during processing
- Designed and built by Tigercat for full forest duty

PAIR THE 850 PROCESSOR WITH THE 568 HARVESTING HEAD FOR AN ALL-TIGERCAT ROADSIDE PROCESSING SOLUTION.