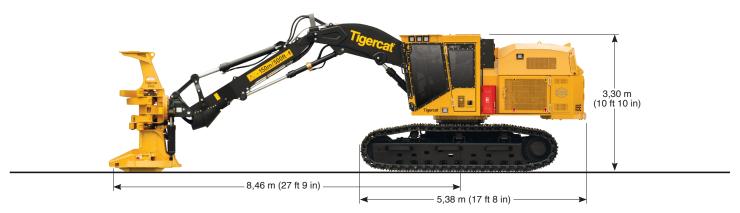

# 855E FELLER BUNCHER

Scan the QR code then click 'SPECS' for a full list of machine specifications for the 855E Feller Buncher.