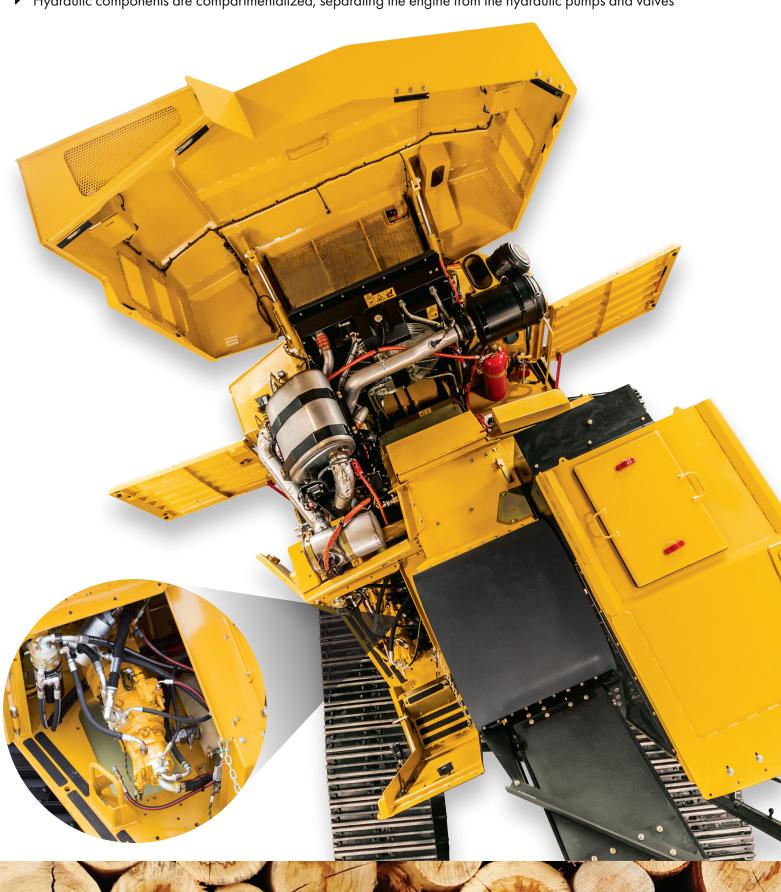

# **ACCESSIBILITY**

# **CLAMSHELL STYLE RETRACTING ROOF ENCLOSURE**

- ▶ Neat component arrangement
- ▶ Large swing-out doors for clear access to both sides of the engine and all daily service points
- ▶ Hydraulic components are compartmentalized, separating the engine from the hydraulic pumps and valves