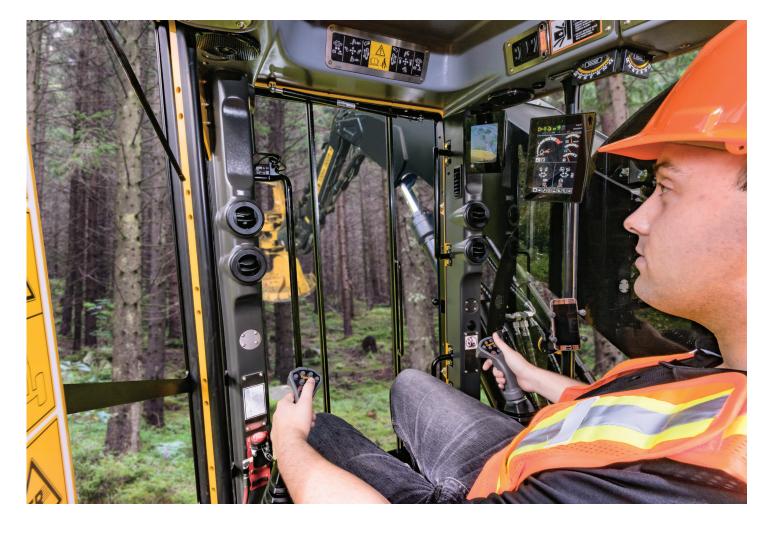

#### **OPERATOR'S STATION**

- Clear view of the tracks with full-length front window
- Narrow side posts for optimal visibility to each side
- Optimally positioned controls and large touchscreen display
- Climate controlled air ride suspension seat with armrest mounted controls minimizes operator fatigue
- Fully adjustable, including seat pan fore/aft and tilt, armrest height, and lumbar support positioning
- ▶ Bluetooth® audio, hands free calling, and Sirius ready (North America only)
- skyVIEW and rearVIEW camera equipped