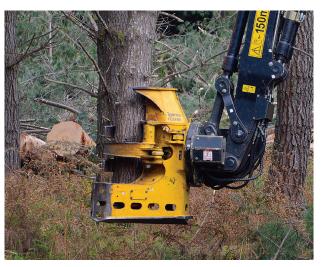

#### **EFFICIENCY AND VERSATILITY**

▶ Equipped with ER® and Tigercat FPT power, the 855E series feller bunchers are highly efficient and productive. The 855E series is also versatile. Equipped with a Tigercat bunching saw or shear, the 855E is a force in small diameter, high-cycle plantations. In mature timber, the 855E can be matched to the 5702 felling saw. In oversize timber and steep slope applications, the 5185 fixed felling saw handles large diameter wood and can do double duty – shovelling timber to better ground.

#### FOR FELLING LARGE DIAMETER TIMBER

5702 BUNCHING SAW

5185 FIXED FELLING SAW