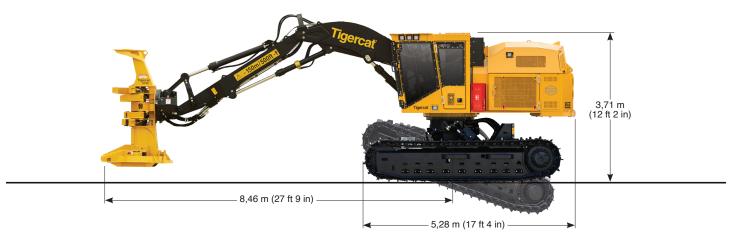

### L855E FELLER BUNCHER

Scan the QR code then click 'SPECS' for a full list of machine specifications for the L855E Feller Buncher.

Download the Tigercat App or visit tigercat.com to access the most current machine specifications for all Tigercat machine models.