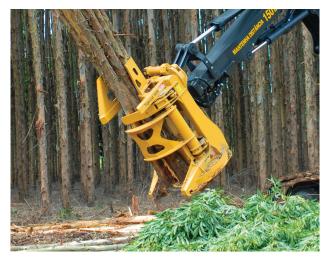

#### FOR FELLING SMALL DIAMETER TIMBER

5000 BUNCHING SAW

2000 BUNCHING SHEAR

#### FOR FELLING LARGE DIAMETER TIMBER

5702 BUNCHING SAW

5185 FIXED FELLING SAW