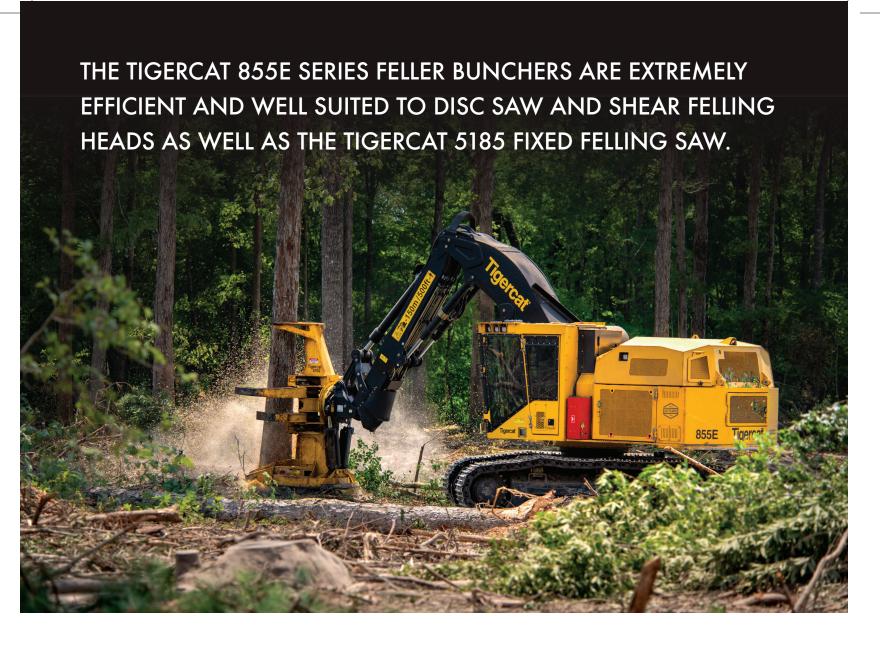

#### **EFFICIENCY AND VERSATILITY**

▶ Equipped with ER® and Tigercat FPT power, the 855E series feller bunchers are highly efficient and productive. The 855E series is also versatile. Equipped with a Tigercat bunching saw or shear, the 855E is a force in small diameter, high-cycle plantations. In mature timber, the 855E can be matched to the 5702 felling saw. In oversize timber and steep slope applications, the 5185 fixed felling saw handles large diameter wood and can do double duty – shovelling timber to better ground.