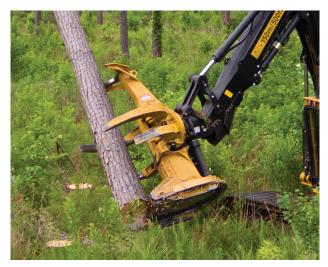

#### FOR FELLING SMALL DIAMETER TIMBER

5000 BUNCHING SAW

2000 BUNCHING SHEAR

#### FOR FELLING LARGE DIAMETER TIMBER

5702 BUNCHING SAW

5185 FIXED FELLING SAW