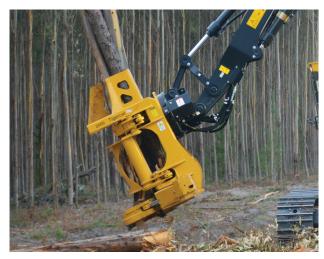

#### FOR FELLING SMALL DIAMETER TIMBER

5000 BUNCHING SAW

2000 BUNCHING SHEAR

#### FOR FELLING LARGE DIAMETER TIMBER

5702 BUNCHING SAW

5185 FIXED FELLING SAW