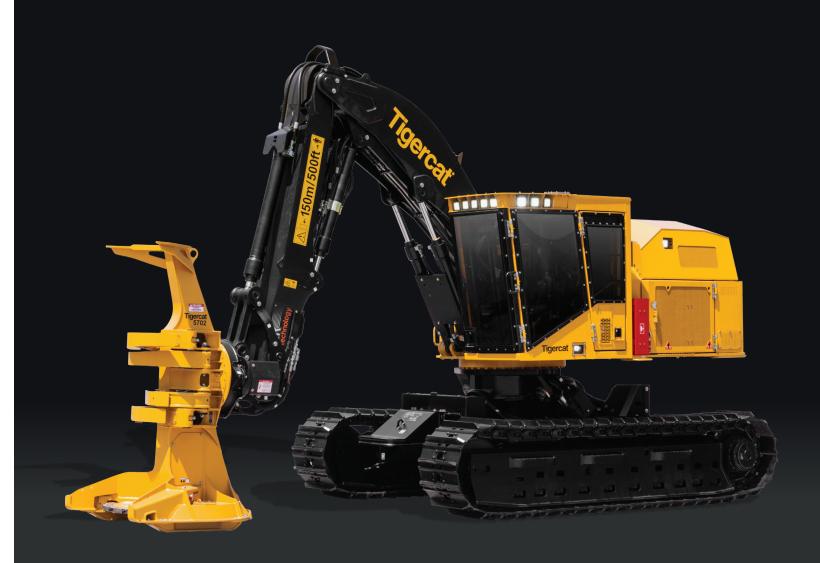

# 855E/L855E FELLER BUNCHER

A HIGH PERFORMANCE, FUEL EFFICIENT FELLER BUNCHER.

#### FOR FELLING LARGE DIAMETER TIMBER

5702 BUNCHING SAW

5185 FIXED FELLING SAW