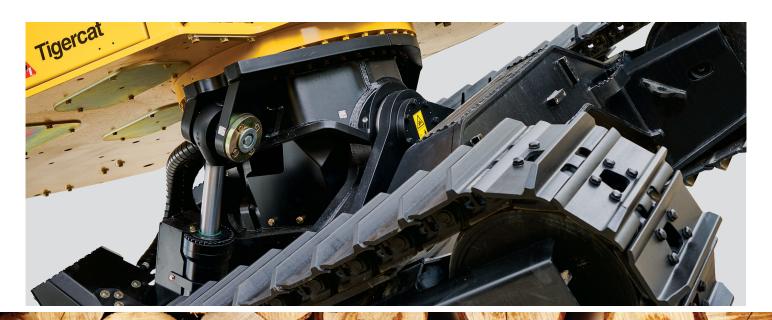

# **TWIN SWING DRIVES**

▶ Powerful swing torque and reduced pinion loads for extended swing system life