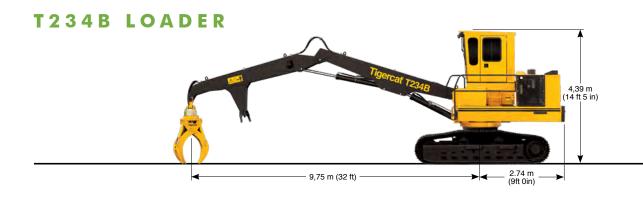

#### WIDE STANCE, FOREST DUTY UNDERCARRIAGE, T234B

- Long track frames for rock solid stability and high flotation
- High clearance carbody and powerful tractive effort for excellent infield mobility
- Designed and built by Tigercat for full forest duty