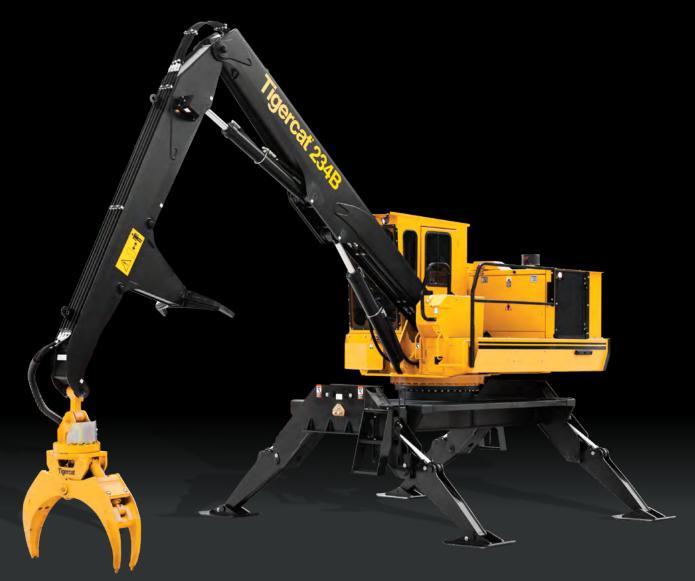

# 234B/T234B LOADERS

THE 234B SERIES LOADERS ARE AN EXCELLENT CHOICE ON THE DECK OR IN THE MILL YARD.

#### HEAVY DUTY STRENGTH-TO-WEIGHT OPTIMIZED BOOM

- Robust, well-protected cylinders and large diameter pins
- Designed for heavy lifting and high duty cycle delimbing

#### **RIGID, FABRICATED SUBFRAME, 234B**

• Generously sized for excellent stability

#### **HIGH CAPACITY SWING SYSTEM**

- Large diameter, high capacity bearing
- High torque starts and smooth stops