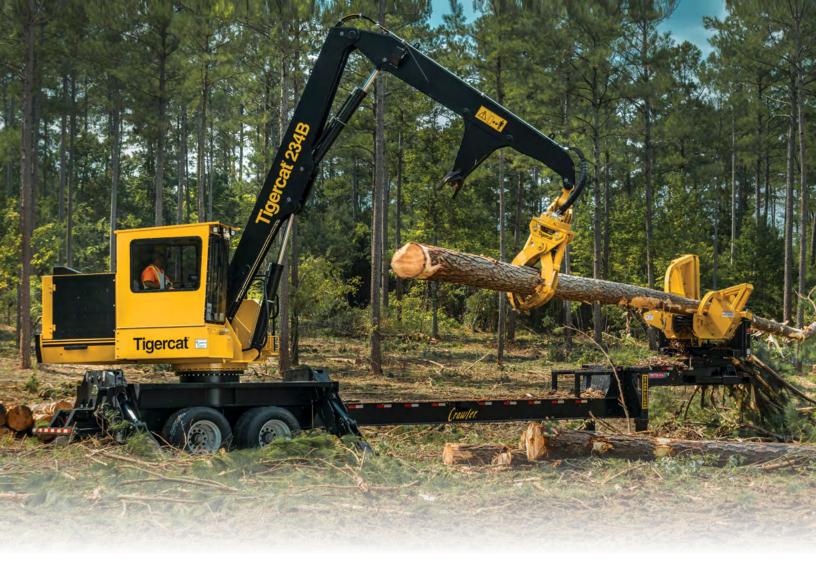

### THE 234B AND T234B ARE DESIGNED AND BUILT FOR HIGH PRODUCTION LOGGING OPERATIONS AND HIGH DUTY CYCLE DELIMBING.

#### EFFICIENT HYDRAULICS WITH A CLOSED LOOP SWING SYSTEM DELIVER SIMULTANEOUS POWER TO ALL MACHINE FUNCTIONS FOR HIGH PERFORMANCE, RESPONSE AND FUEL EFFICIENCY.