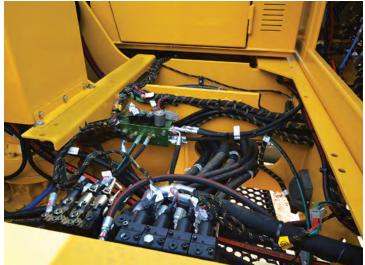

#### ACCESSIBILITY

 Convenient platform access to the engine and daily service points. The compartment is neat and spacious

 All valves are located underneath the walk-up platform for clear and easy access with neat hydraulic and electrical routings