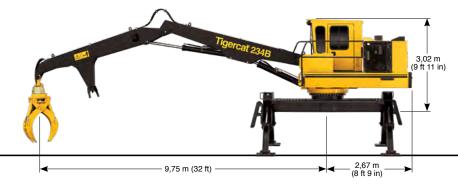

#### 234B LOADER

Scan the QR code then click 'SPECS' for a full list of machine specifications for the 234B Loader.

Scan the QR code then click 'SPECS' for a full list of machine specifications for the T234B Loader.