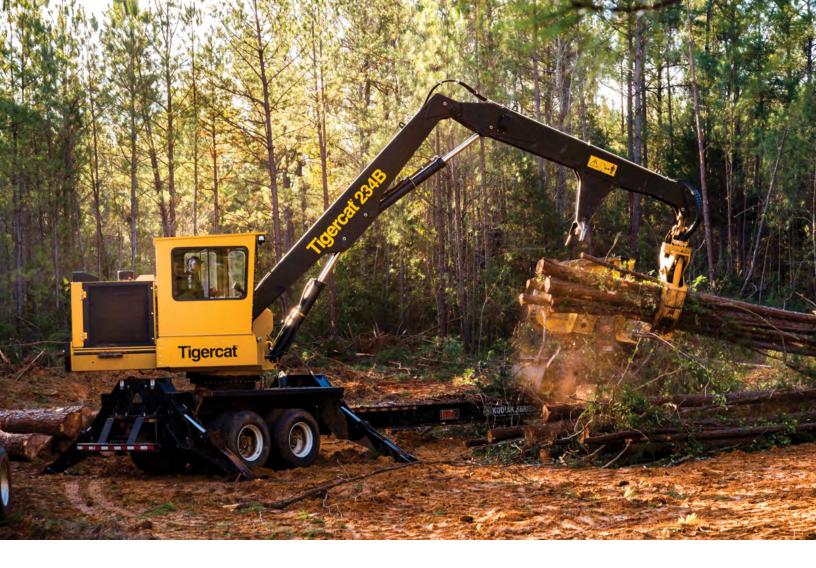

# 234B/T234B LOADERS

THE 234B SERIES LOADERS ARE AN EXCELLENT CHOICE ON THE DECK OR IN THE MILL YARD.

### THE 234B AND T234B ARE DESIGNED AND BUILT FOR HIGH PRODUCTION LOGGING OPERATIONS AND HIGH DUTY CYCLE DELIMBING.