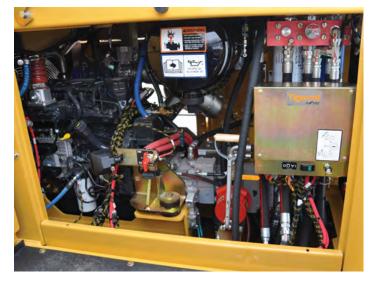

#### ACCESSIBILITY

 Convenient platform access to the engine and daily service points. The compartment is neat and spacious

 All valves are located underneath the walk-up platform for clear and easy access with neat hydraulic and electrical routings