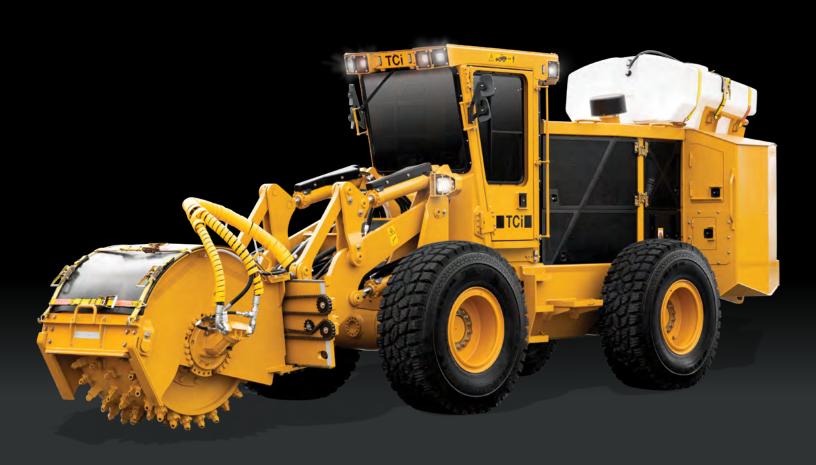

# 730 STREET TRENCHER

ACCESS UNDER-ROAD UTILITIES QUICKLY AND EFFICIENTLY WITH A SINGLE MACHINE.

## INCREASE PRODUCTIVITY, REDUCE TIME AND COST

THE TCI 730 STREET TRENCHER IS SPECIALLY DESIGNED TO CUT TRENCHES OF VARYING WIDTHS AND DEPTHS IN ASPHALT, CONCRETE AND STEEL REINFORCED ROAD SURFACES. THE ATTACHMENT TRENCHES BELOW GRADE, PULVERIZES THE MATERIAL, AND BACKFILLS IN ONE PASS, REPLACING SEVERAL TRADITIONAL OPERATIONS WITH ONE STEP.

#### **FEATURES**

- Cuts and grinds in one pass
- Works in asphalt, concrete, and rebar
- Fast, clean, quiet operation
- Depths to 510 mm (20 in), widths from 460 915 mm (18 36 in)
- Drum can be offset to either side for cutting flush along curbs or other obstructions