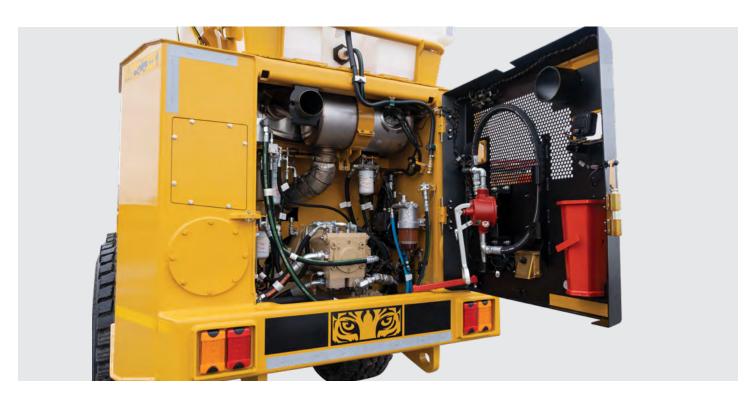

UCTIVITY, REDUCE TIME AND COST



THE TCI 730 STREET TRENCHER IS SPECIALLY DESIGNED TO CUT TRENCHES OF VARYING WIDTHS AND DEPTHS IN ASPHALT, CONCRETE AND STEEL REINFORCED ROAD SURFACES. THE ATTACHMENT TRENCHES BELOW GRADE, PULVERIZES THE MATERIAL, AND BACKFILLS IN ONE PASS, REPLACING SEVERAL TRADITIONAL OPERATIONS WITH ONE STEP.

#### **FEATURES**

- Cuts and grinds in one pass
- Works in asphalt, concrete, and rebar
- Fast, clean, quiet operation
- Depths to 510 mm (20 in), widths from 460 915 mm (18 36 in)
- Drum can be offset to either side for cutting flush along curbs or other obstructions

#### BENEFITS

- Digging can begin immediately
- Scheduling is controllable
- Production is predictable
- Overall savings are substantial





### UNPARALLELED OPERATOR COMFORT AND SERVICE ACCESS



## **OPENING A STREET** HAS NEVER BEEN EASIER

NO DISPOSAL COSTS
NO BACKFILL REQUIRED



#### 730 STREET TRENCHER





Scan the QR code then click 'SPECS' for a full list of machine specifications for the 730 Street Trencher.

Visit www.tigercat.com to access the most current machine specifications for all TCi machine models.

TCi branded machines are built and supported by Tigercat Industries Inc.

| EMAIL   | comments@tigercat.com                                   |
|---------|---------------------------------------------------------|
| PHONE   | 519.753.2000                                            |
| WEBSITE | www.tigercat.com                                        |
| ADDRESS | 54 Morton Ave. East, Brantford, Ontario Canada, N3R 7J7 |
| MAIL    | Box 637 N3T 5P9