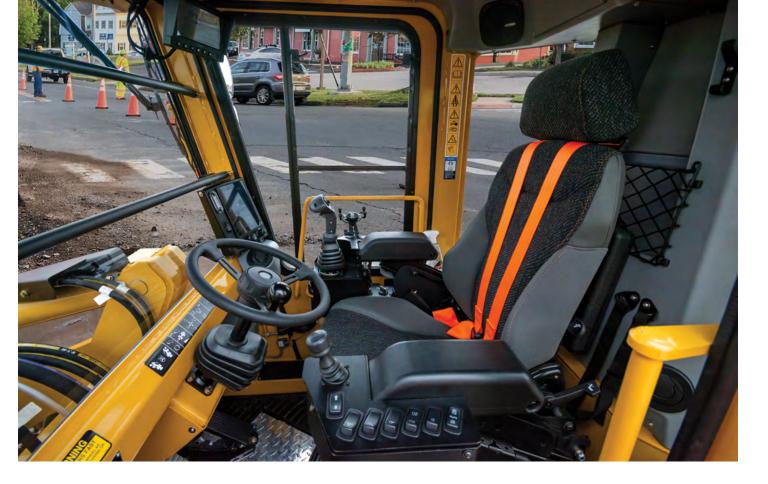

D EFFICIENTLY WITH A SINGLE MACHINE.



## INCREASE PRODUCTIVITY, REDUCE TIME AND COST



THE TCI 730 STREET TRENCHER IS SPECIALLY DESIGNED TO CUT TRENCHES OF VARYING WIDTHS AND DEPTHS IN ASPHALT, CONCRETE AND STEEL REINFORCED ROAD SURFACES. THE ATTACHMENT TRENCHES BELOW GRADE, PULVERIZES THE MATERIAL, AND BACKFILLS IN ONE PASS, REPLACING SEVERAL TRADITIONAL OPERATIONS WITH ONE STEP.

#### **FEATURES**

- Cuts and grinds in one pass
- Works in asphalt, concrete, and rebar
- Fast, clean, quiet operation
- Depths to 510 mm (20 in), widths from 460 915 mm (18 36 in)
- Drum can be offset to either side for cutting flush along curbs or other obstructions

#### BENEFITS

- Digging can begin immediately
- Scheduling is controllable
- Production is predictable
- Overall savings are substantial





### UNPARALLELED OPERATOR COMFORT AND SERVICE ACCESS



## **OPENING A STREET** HAS NEVER BEEN EASIER

NO DISPOSAL COSTS
NO BACKFILL REQUIRED



#### 730 STREET TRENCHER





Scan the QR code then click 'SPECS' for a full list of machine specifications for the 730 Street Trencher.

Visit www.tigercat.com to access the most current machine specifications for all TCi machine models.

TCi branded machines are built and supported by Tigercat Industries Inc.

| EMAIL   | comments@tigercat.com                                   |
|---------|---------------------------------------------------------|
| PHONE   | 519.753.2000                                            |
| WEBSITE | www.tigercat.com                                        |
| ADDRESS | 54 Morton Ave. East, Brantford, Ontario Canada,