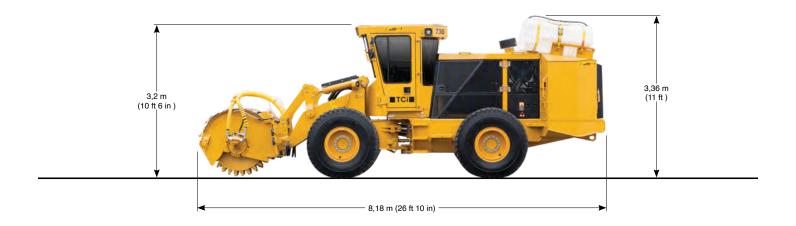

#### 730 STREET TRENCHER

Scan the QR code then click 'SPECS' for a full list of machine specifications for the 730 Street Trencher.

Visit www.tigercat.com to access the most current machine specifications for all TCi machine models.