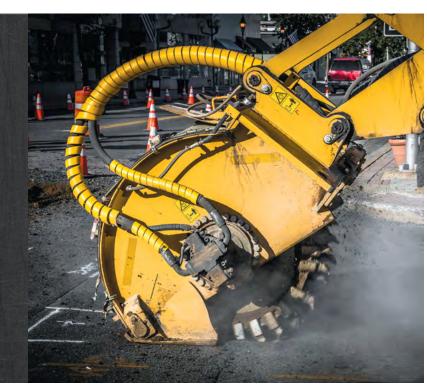

## INCREASE PRODUCTIVITY, REDUCE TIME AND COST

THE TCI 730 STREET TRENCHER IS SPECIALLY DESIGNED TO CUT TRENCHES OF VARYING WIDTHS AND DEPTHS IN ASPHALT, CONCRETE AND STEEL REINFORCED ROAD SURFACES. THE ATTACHMENT TRENCHES BELOW GRADE, PULVERIZES THE MATERIAL, AND BACKFILLS IN ONE PASS, REPLACING SEVERAL TRADITIONAL OPERATIONS WITH ONE STEP.

## **OPENING A STREET** HAS NEVER BEEN EASIER

NO DISPOSAL COSTS
NO BACKFILL REQUIRED