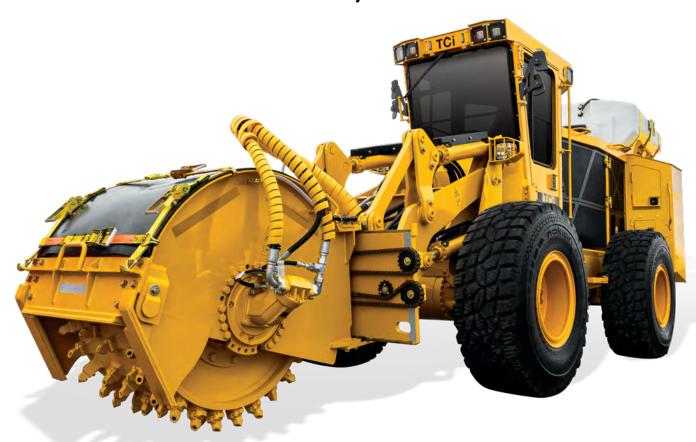

# 730 STREET TRENCHER

ACCESS UNDER-ROAD UTILITIES QUICKLY AND EFFICIENTLY WITH A SINGLE MACHINE.

## INCREASE PRODUCTIVITY, REDUCE TIME AND COST

THE TCI 730 STREET TRENCHER IS SPECIALLY DESIGNED TO CUT TRENCHES OF VARYING WIDTHS AND DEPTHS IN ASPHALT, CONCRETE AND STEEL REINFORCED ROAD SURFACES. THE ATTACHMENT TRENCHES BELOW GRADE, PULVERIZES THE MATERIAL, AND BACKFILLS IN ONE PASS, REPLACING SEVERAL TRADITIONAL OPERATIONS WITH ONE STEP.

#### **FEATURES**

- Cuts and grinds in one pass
- Works in asphalt, concrete, and rebar
- Fast, clean, quiet operation
- Depths to 510 mm (20 in), widths from 460 915 mm (18 36 in)
- Drum can be offset to either side for cutting flush along curbs or other obstructions