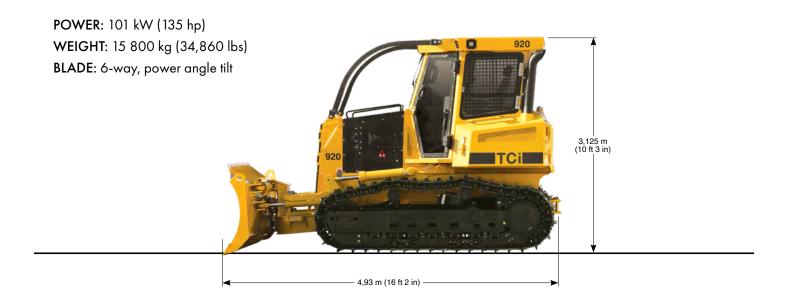

# **HEAVY-DUTY SIX-WAY BLADE**

- Large hydraulic pump for quick blade movements
- Robust blade cylinders and large pivot ball for added strength and durability

## 920 FORESTRY DOZER

Scan the QR code then click 'SPECS' for a full list of machine specifications for the 920 Forestry Dozer.

Visit www.tigercat.com to access the most current machine specifications for all TCi machine models.