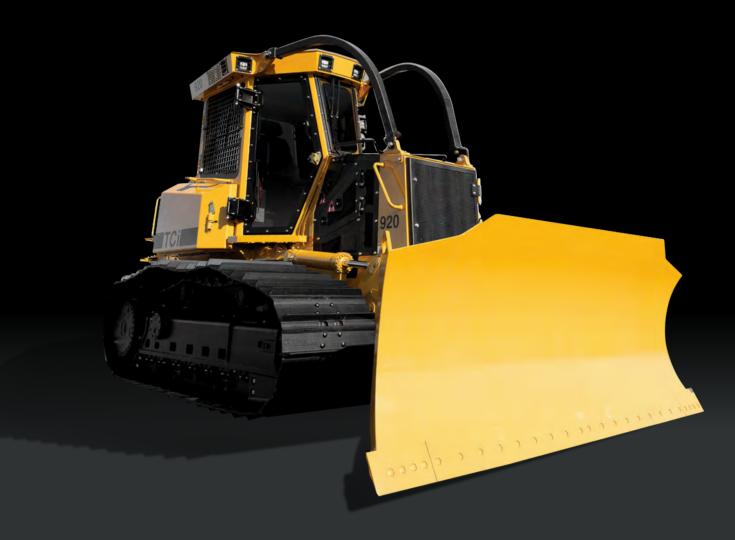

# 920 FORESTRY DOZER

THE TC; 920 DOZER IS SPECIFICALLY DESIGNED TO HANDLE DIFFICULT WORKING ENVIRONMENTS AND DEMANDING DUTIES LIKE ROAD BUILDING AND STUMP REMOVAL ON LOGGING OPERATIONS.

# **HEAVY-DUTY SIX-WAY BLADE**

- Large hydraulic pump for quick blade movements
- Robust blade cylinders and large pivot ball for added strength and durability