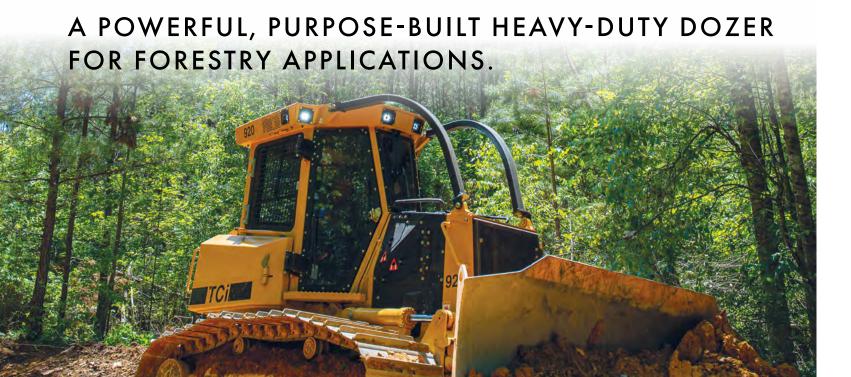

# 920 FORESTRY DOZER

THE TC; 920 DOZER IS SPECIFICALLY DESIGNED TO HANDLE DIFFICULT WORKING ENVIRONMENTS AND DEMANDING DUTIES LIKE ROAD BUILDING AND STUMP REMOVAL ON LOGGING OPERATIONS.

### **PURPOSE-BUILT FOR FORESTRY**

- Durable construction, excellent build quality
- ► Heavy-duty impact resistant belly pans
- Ready for logging applications without additional guarding or modifications