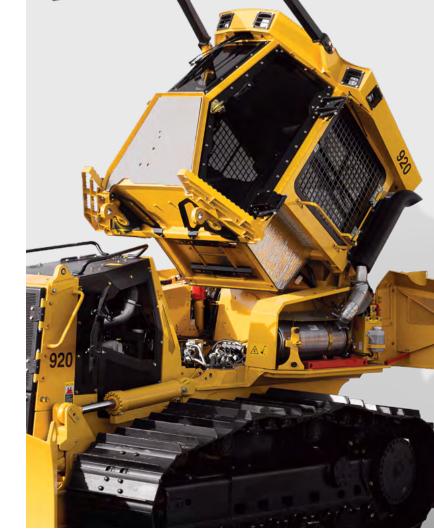

# DESIGNED WITH SERVICABILITY IN MIND

- Tilting cab for access to major machine components
- ► Large swing-out side doors for easy access to filters and daily service points