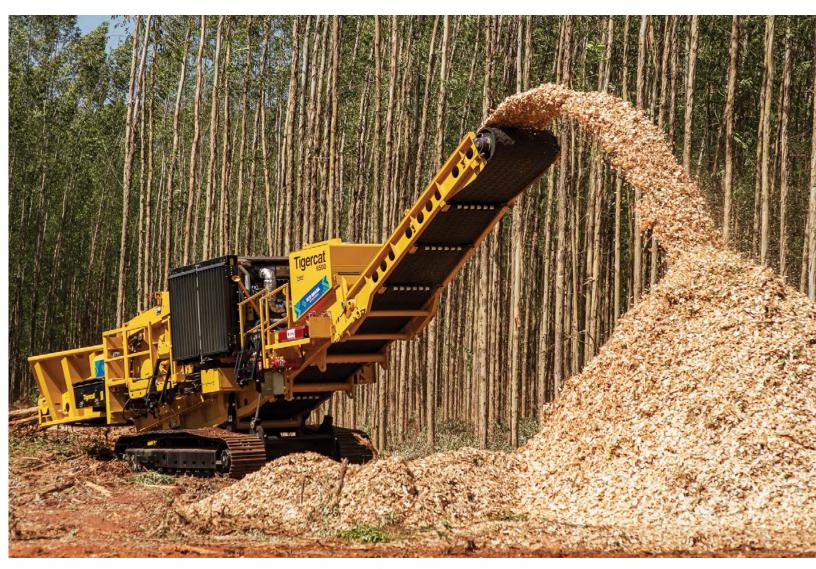

# 6500 CHIPPER

A HIGH CAPACITY DOWN-SWING CHIPPER FOR CONSISTENT QUALITY CHIP PRODUCTION.

## THE TIGERCAT 6500 IS A HEAVY DUTY DRUM CHIPPER DESIGNED FOR HIGH THROUGHPUT AND REDUCED KNIFE WEAR.

- ▶ Perfect solution for anything from forest management and fuel chips to demolition debris
- Extremely versatile with the ability to be configured as a chipper or grinder
- ► Two rotor options available: a four-pocket rotor producing chips 12 22 mm (1/2 7/8 in) and a three-pocket rotor for chips measuring 30 40 mm (1 3/16 1 9/16 in)
- Adjustable infeed angle allows easy and productive feeding of both long and short material
- An optional large diameter magnetic head pulley is available for effective metal removal from the end product
- A simple remote control drive system provides easy mobility onsite
- Equipped with an easy-to-use touchscreen for machine monitoring and function adjustment
- Heavy duty pivoting track frames eliminate the need for folding discharge for transport