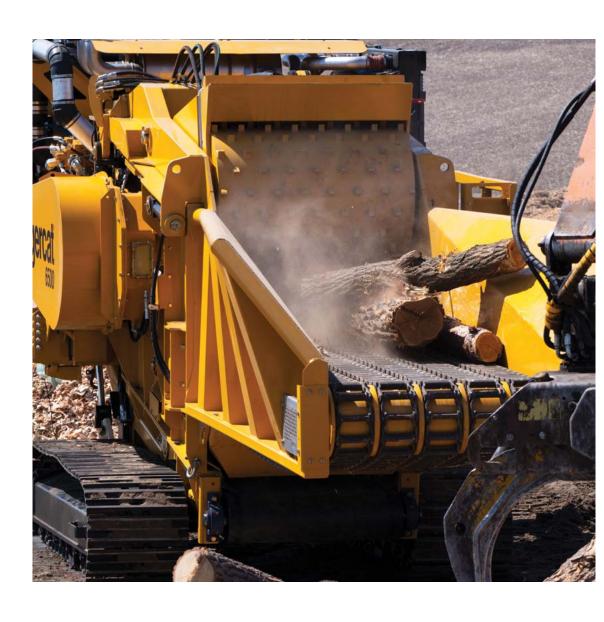

## THE TIGERCAT 6500 IS A HEAVY DUTY DRUM CHIPPER DESIGNED FOR HIGH THROUGHPUT AND REDUCED KNIFE WEAR.

- ▶ Perfect solution for anything from forest management and fuel chips to demolition debris
- Extremely versatile with the ability to be configured as a chipper or grinder
- ► Two rotor options available: a four-pocket rotor producing chips 12 22 mm (1/2 7/8 in) and a three-pocket rotor for chips measuring 30 40 mm (1 3/16 1 9/16 in)
- Adjustable infeed angle allows easy and productive feeding of both long and short material
- An optional large diameter magnetic head pulley is available for effective metal removal from the end product
- A simple remote control drive system provides easy mobility onsite
- Equipped with an easy-to-use touchscreen for machine monitoring and function adjustment
- Heavy duty pivoting track frames eliminate the need for folding discharge for transport