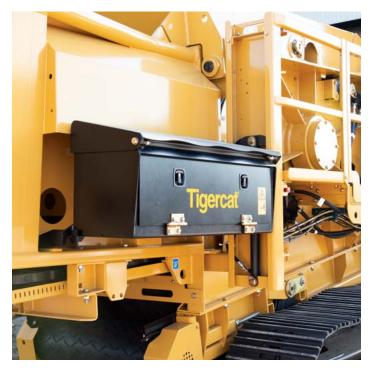

Toolbox that hydraulically raises and lowers.

THE ENTIRE
UNDERSIDE OF
THE DISCHARGE
CONVEYOR
IS OPEN TO
PREVENT
BUILD UP OF
MATERIAL.