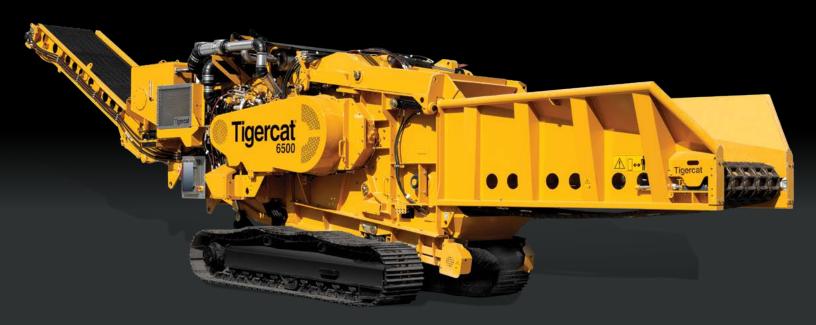

# 6500 CHIPPER

A HIGH CAPACITY DOWN-SWING CHIPPER FOR CONSISTENT QUALITY CHIP PRODUCTION.

## THE TIGERCAT 6500 IS A HEAVY DUTY DRUM CHIPPER DESIGNED FOR HIGH THROUGHPUT AND REDUCED KNIFE WEAR.

- ▶ Perfect solution for anything from forest management and fuel chips to demolition debris
- Extremely versatile with the ability to be configured as a chipper or grinder
- ► Two rotor options available: a four-pocket rotor producing chips 12 22 mm (1/2 7/8 in) and a three-pocket rotor for chips measuring 30 40 mm (1 3/16 1 9/16 in)
- Adjustable infeed angle allows easy and productive feeding of both long and short material
- An optional large diameter magnetic head pulley is available for effective metal removal from the end product
- A simple remote control drive system provides easy mobility onsite
- Equipped with an easy-to-use touchscreen for machine monitoring and function adjustment
- Heavy duty pivoting track frames eliminate the need for folding discharge for transport