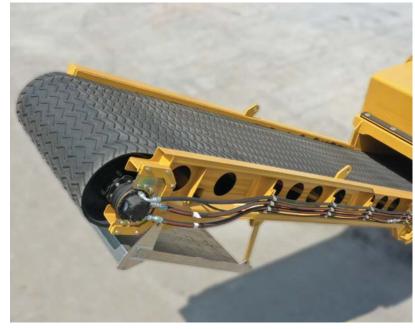

Toolbox that hydraulically raises and lowers.

THE ENTIRE
UNDERSIDE OF
THE DISCHARGE
CONVEYOR
IS OPEN TO
PREVENT
BUILD UP OF
MATERIAL.