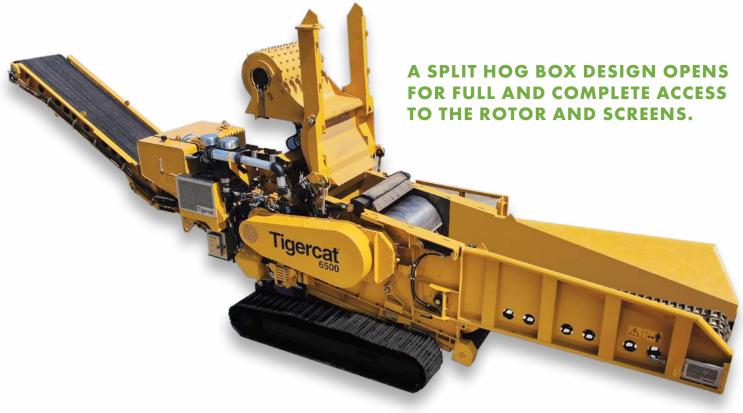

#### **CONVENIENT SERVICE ACCESS.**

- A split hog box design opens for full and complete access to the rotor and screens
- The anvils and screens are hydraulically retractable for easy maintenance
- The single discharge conveyor is open on the bottom for clean operation and easy servicing
- Filters and electrical access are centrally located for simple maintenance
- A tool storage area mounted on the side of the machine hydraulically raises and lowers for added convenience