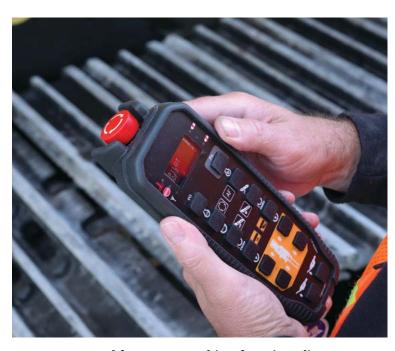

Remote control for easy machine functionality.

The large magnetic head pulley for tramp metal removal.