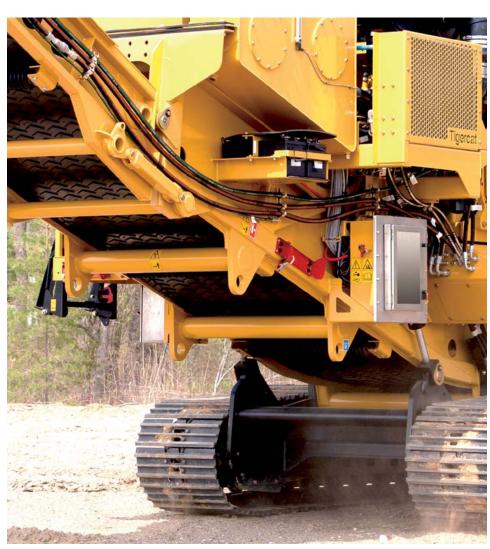

#### **CONVENIENT SERVICE ACCESS.**

- A split hog box design opens for full and complete access to the rotor and screens
- The anvils and screens are hydraulically retractable for easy maintenance
- The single discharge conveyor is open on the bottom for clean operation and easy servicing
- Filters and electrical access are centrally located for simple maintenance
- A tool storage area mounted on the side of the machine hydraulically raises and lowers for added convenience

Toolbox that hydraulically raises and lowers.

THE ENTIRE
UNDERSIDE OF
THE DISCHARGE
CONVEYOR
IS OPEN TO
PREVENT
BUILD UP OF
MATERIAL.