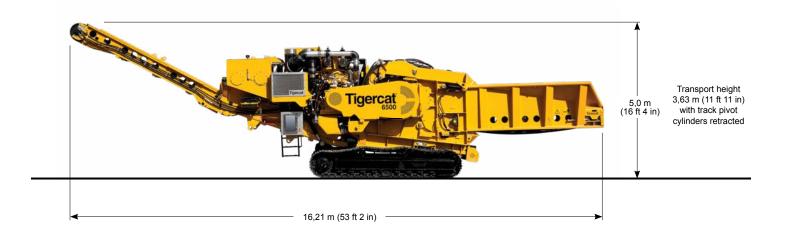

#### 6500 CHIPPER

Scan the QR code then click 'SPECS' for a full list of machine specifications for the 6500 Chipper.

Download the Tigercat App or visit tigercat.com to access the most current machine specifications for all Tigercat machine models.