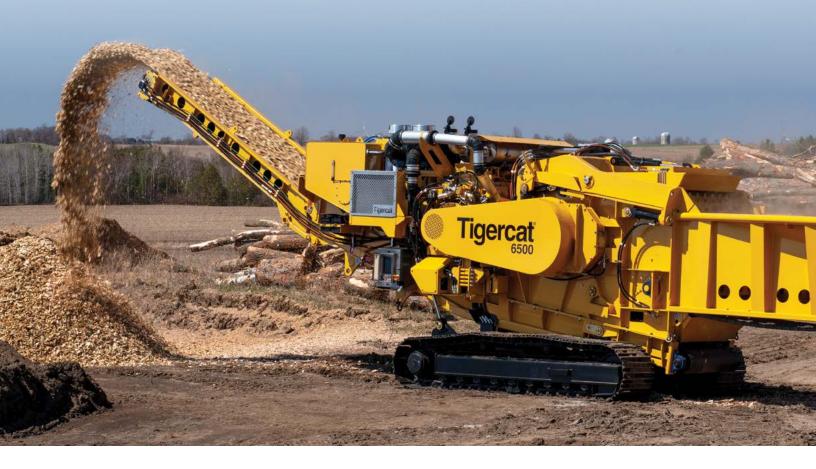

## THE TIGERCAT 6500 IS A HEAVY DUTY DRUM CHIPPER DESIGNED FOR HIGH THROUGHPUT AND REDUCED KNIFE WEAR.

- ▶ Perfect solution for anything from forest management and fuel chips to demolition debris
- Extremely versatile with the ability to be configured as a chipper or grinder
- ► Two rotor options available: a four-pocket rotor producing chips 12 22 mm (1/2 7/8 in) and a three-pocket rotor for chips measuring 30 40 mm (1 3/16 1 9/16 in)
- Adjustable infeed angle allows easy and productive feeding of both long and short material
- An optional large diameter magnetic head pulley is available for effective metal removal from the end product
- A simple remote control drive system provides easy mobility onsite
- Equipped with an easy-to-use touchscreen for machine monitoring and function adjustment
- Heavy duty pivoting track frames eliminate the need for folding discharge for transport