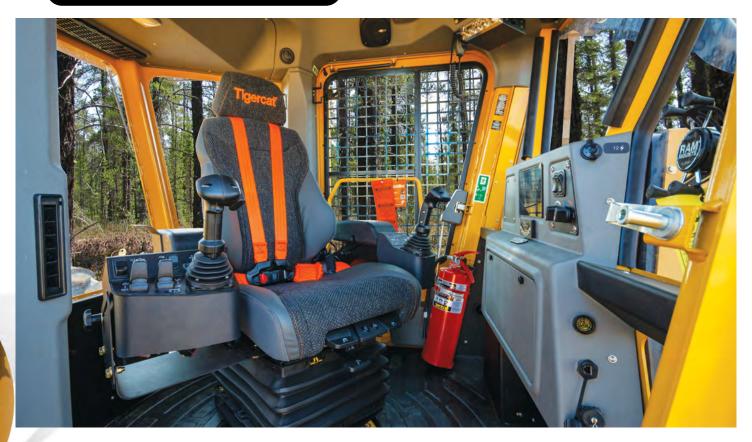

# SPACIOUS, COMFORTABLE CAB

- Spacious cab, generous window area and clear sightlines
- Numerous air vents with infinitely variable fan speed
- Easy-clean interior finish with an ergonomic control layout
- Climate controlled cup holder and dedicated storage locations

# TURNAROUND® 220° HEAVY DUTY AIR RIDE SEAT

- ▶ Smooth 220° seat rotation with Tigercat designed seat rotator
- Pushbutton to lock seat in any position within the range with full machine functions and drive controls
- Ergonomic, fully adjustable, heavy duty air ride seat
- ▶ Ability to easily exit either side of the cab