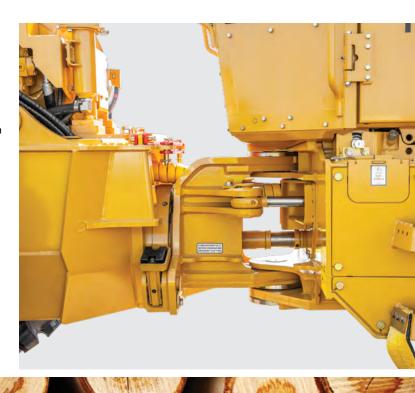

## ROBUST CENTRE SECTION DESIGN

- Unique oscillating centre section combined with fixed front axle for narrow overall width
- ▶ Excellent stability on uneven terrain