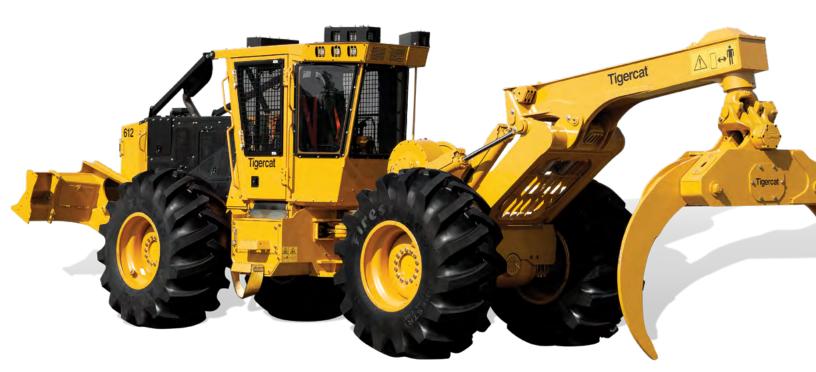

## ROBUST CENTRE SECTION DESIGN

- Unique oscillating centre section combined with fixed front axle for narrow overall width
- ▶ Excellent stability on uneven terrain