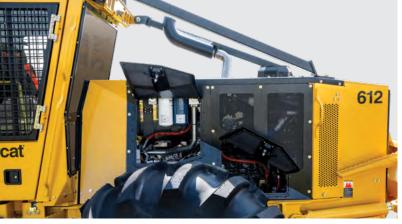

## STRESS-FREE SERVICEABILITY

- Convenient access to daily service points
- Thoughtful layout with easy access to all major components
- Excellent, clean routing for hoses and wiring
- Convenient filter layout with all hydraulic filters centrally located on one side
- Easier cab tilting with tilt pump readily accessible on right-hand side step.
- Quick access to batteries, drain hose and fill hose on left-hand side step