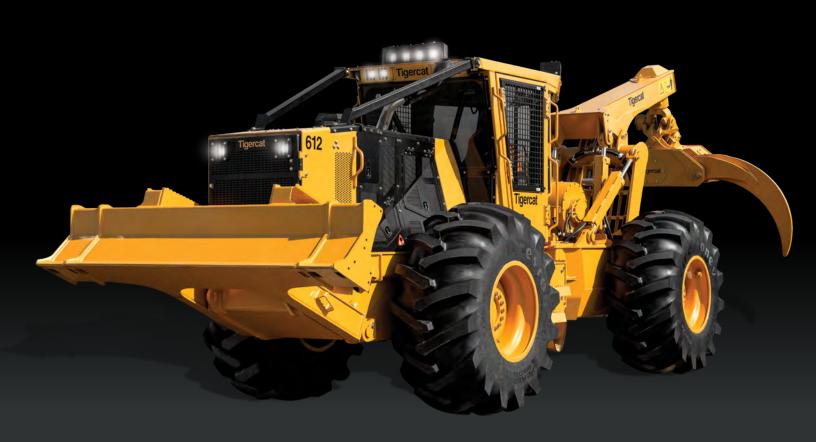

# 612 GRAPPLE SKIDDER

NARROW AND COMPACT, THE TIGERCAT 612 SKIDDER IS DESIGNED TO EXCEL IN TIGHT SELECTIVE FELLING APPLICATIONS.

# **FEATURES**

THE TIGERCAT 612 GRAPPLE SKIDDER IS SPECIALLY DESIGNED TO EXTRACT HIGH VALUE TIMBER IN TIGHT SELECTIVE FELLING APPLICATIONS WHILE MAINTAINING THE VALUE AND QUALITY OF THE RESIDUAL STAND.

## LARGE WORKING ENVELOPE

Large grapple opening to gather bunches quickly and with less machine travel