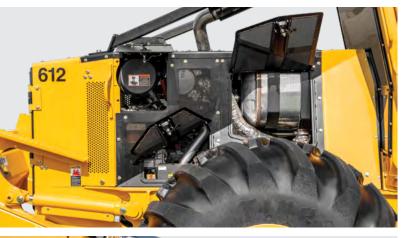

## STRESS-FREE SERVICEABILITY

- Convenient access to daily service points
- Thoughtful layout with easy access to all major components
- Excellent, clean routing for hoses and wiring
- Convenient filter layout with all hydraulic filters centrally located on one side
- Easier cab tilting with tilt pump readily accessible on right-hand side step.
- Quick access to batteries, drain hose and fill hose on left-hand side step