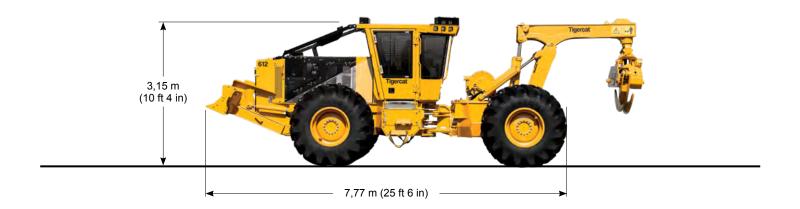

# 612 GRAPPLE SKIDDER

Scan the QR code then click 'SPECS' for a full list of machine specifications for the 612 grapple skidder.

Download the Tigercat App or visit tigercat.com to access the most current machine specifications for all Tigercat machine models.