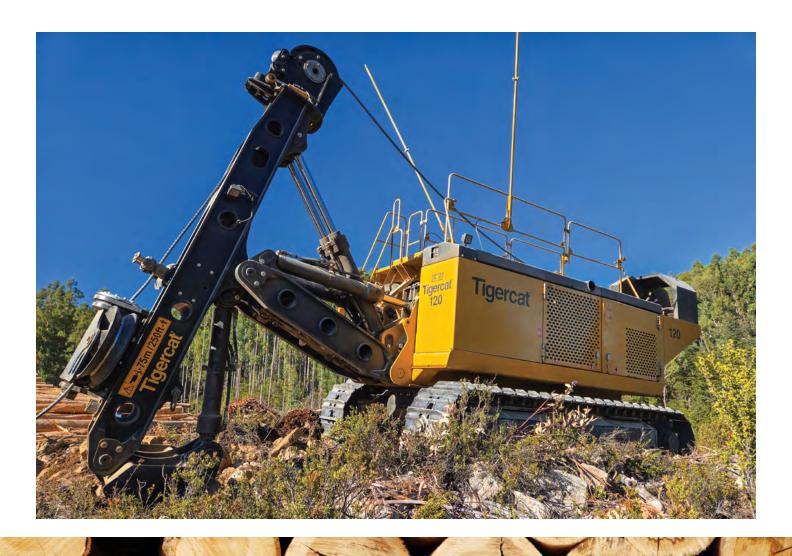

# T20 WINCH ASSIST

A POWERFUL WINCH ASSIST SYSTEM FOR STEEP SLOPE HARVESTING AND OFF ROAD INDUSTRIAL APPLICATIONS.

THE TIGERCAT 120 IS A FULLY REMOTE CONTROLLED WINCH ASSIST MACHINE FOR STEEP SLOPE HARVESTING SYSTEMS AND INDUSTRIAL APPLICATIONS REQUIRING THE USE OF MOBILE MACHINERY TRAVELLING OVER EXTREME GRADES.

## **ANCHORING SYSTEM**

▶ The powerful, heavy duty anchoring system is available with a bucket or other attachments. The boom firmly anchors the machine, and with belowgrade capability, it can extend over the road bank. The boom can also be used for basic roadbuilding functions.