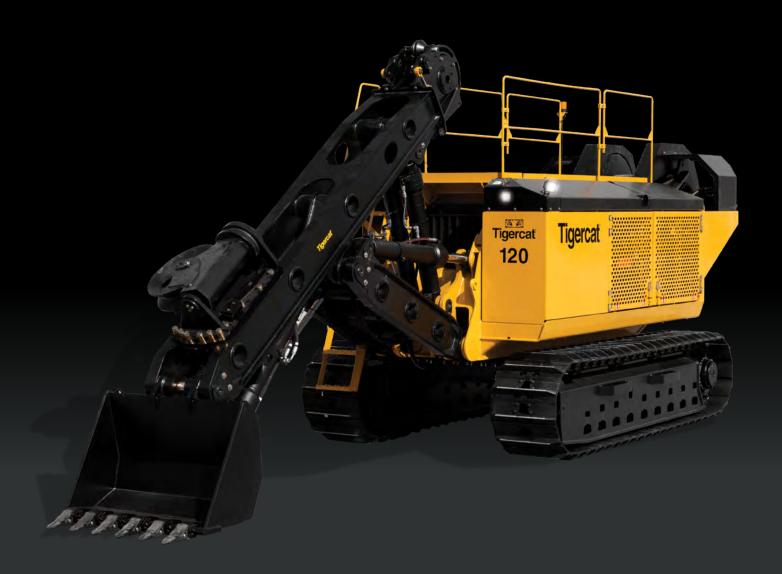

# T20 WINCH ASSIST

A POWERFUL WINCH ASSIST SYSTEM FOR STEEP SLOPE HARVESTING AND OFF ROAD INDUSTRIAL APPLICATIONS.

THE TIGERCAT 120 IS A FULLY REMOTE CONTROLLED WINCH ASSIST MACHINE FOR STEEP SLOPE HARVESTING SYSTEMS AND INDUSTRIAL APPLICATIONS REQUIRING THE USE OF MOBILE MACHINERY TRAVELLING OVER EXTREME GRADES.

## **ANCHORING SYSTEM**

▶ The powerful, heavy duty anchoring system is available with a bucket or other attachments. The boom firmly anchors the machine, and with belowgrade capability, it can extend over the road bank. The boom can also be used for basic roadbuilding functions.

# **EFFICIENT SPOOLING**

▶ The long fleet distance between the boom-mounted sheave and the winch, along with the powered cable tension system, combine to provide neat and reliable cable spooling. The sheave pivots, allowing the cable to be operated off to the side of the machine.