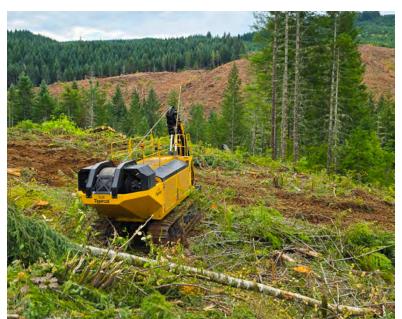

# T20 WINCH ASSIST

A POWERFUL WINCH ASSIST SYSTEM FOR STEEP SLOPE HARVESTING AND OFF ROAD INDUSTRIAL APPLICATIONS.

THE TIGERCAT 120 IS A FULLY REMOTE CONTROLLED WINCH ASSIST MACHINE FOR STEEP SLOPE HARVESTING SYSTEMS AND INDUSTRIAL APPLICATIONS REQUIRING THE USE OF MOBILE MACHINERY TRAVELLING OVER EXTREME GRADES.

FULLY INTEGRATED WITH THE LATEST GENERATION TIGERCAT STEEP SLOPES CARRIERS, THE 120 IS ALSO DESIGNED TO WORK WITHOUT TRAVEL SIGNAL INTEGRATION. THE BASIC INSTALLATION ALLOWS THE 120 TO BE MATED TO ANY CARRIER.