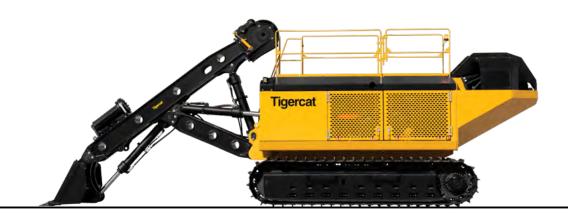

## **ANCHORING SYSTEM**

▶ The powerful, heavy duty anchoring system is available with a bucket or other attachments. The boom firmly anchors the machine, and with belowgrade capability, it can extend over the road bank. The boom can also be used for basic roadbuilding functions.

# **EFFICIENT SPOOLING**

▶ The long fleet distance between the boom-mounted sheave and the winch, along with the powered cable tension system, combine to provide neat and reliable cable spooling. The sheave pivots, allowing the cable to be operated off to the side of the machine.