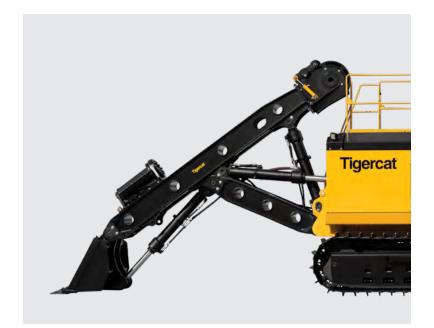

## **ANCHORING SYSTEM**

▶ The powerful, heavy duty anchoring system is available with a bucket or other attachments. The boom firmly anchors the machine, and with belowgrade capability, it can extend over the road bank. The boom can also be used for basic roadbuilding functions.

# **EFFICIENT SPOOLING**

▶ The long fleet distance between the boom-mounted sheave and the winch, along with the powered cable tension system, combine to provide neat and reliable cable spooling. The sheave pivots, allowing the cable to be operated off to the side of the machine.