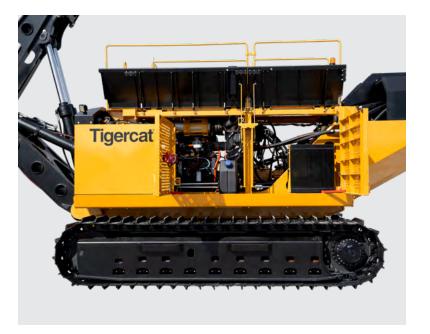

# **EASY ACCESS**

Large engine and pump enclosure doors allow easy access to components and daily service points. Roof sections can be opened on prop rods for top-down access to the winch components.