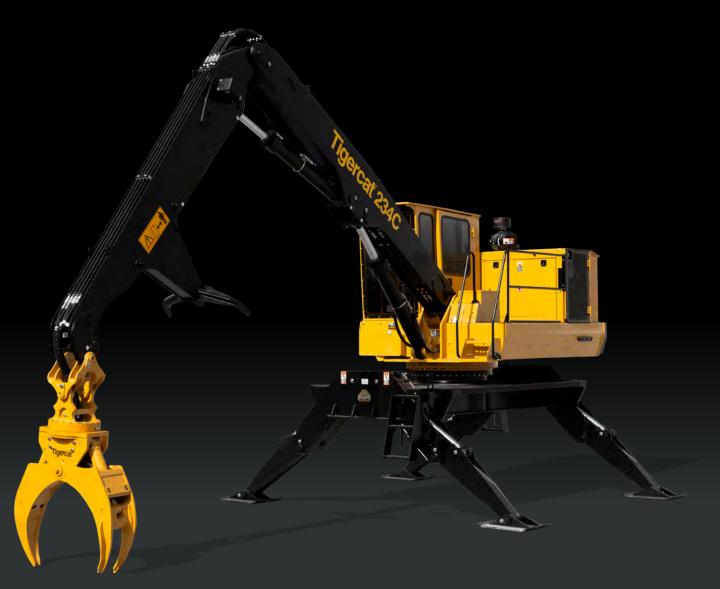

# 234C LOADER

HIGH PERFORMANCE AND EFFICIENCY FOR MERCHANDIZING AND LOADING.

THE 234C CAN BE EQUIPPED WITH A PULL-THROUGH DELIMBER, BAR SAW SLASHER, CIRCLE SAW SLASHER OR GRAPPLE SAW FOR MAXIMUM FLEXIBILITY.

## **KEY BENEFITS**

- Efficient load sensing hydraulic system. High performance, low fuel consumption
- Energy recovery swing system. Closed loop system recovers energy as swing decelerates
- ▶ Dedicated swing pump. Quick swing cycles, enhanced pull-through delimbing performance
- Automatic engine idle down. Reduced fuel consumption in variable wood flow situations
- Strength-to-weight optimized boom. Designed for heavy lifting and pull-through delimbing
- Quiet, comfortable, climate controlled operating environment

#### **BUILT FOR THE JOB**

▶ The 234C hydraulic system uses a larger hydraulic pump, and a new boom valve for improved flow sharing. The new boom design has thicker steel and improved geometry to handle the increased lift capacity and swing torque. Cushioned boom cylinders provide smooth control to take advantage of the faster speeds that the hydraulic system delivers. Through-tip grapple hose routing protects from damage.