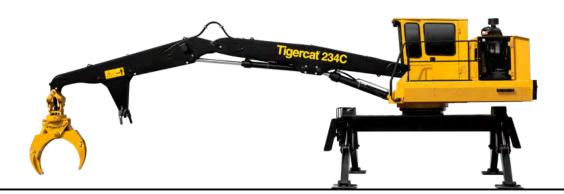

# 234C LOADER

HIGH PERFORMANCE AND EFFICIENCY FOR MERCHANDIZING AND LOADING.

THE 234C CAN BE EQUIPPED WITH A PULL-THROUGH DELIMBER, BAR SAW SLASHER, CIRCLE SAW SLASHER OR GRAPPLE SAW FOR MAXIMUM FLEXIBILITY.

# 234C LOADER

POWER: 125 kW (168 hp) REACH: 9,75 m (32 ft)

LIFT at 7,6m (25 ft): 6 800 kg (15,000 lb)

Scan the QR code then click 'SPECS' for a full list of machine specifications for the 234C loader.

Download the Tigercat App or visit tigercat.com to access the most current machine specifications for all Tigercat machine models.