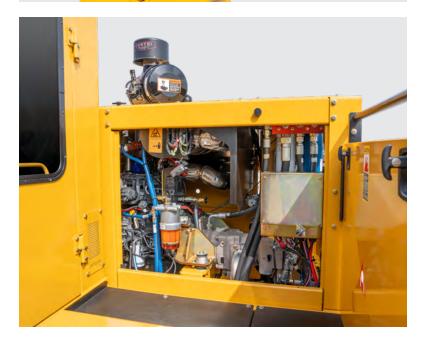

## **SERVICE MADE SIMPLE**

The large panel on the cab platform provides unmatched access to engine service points. The removable deck plates on the platform allow for easy access to hydraulic valves and hoses.