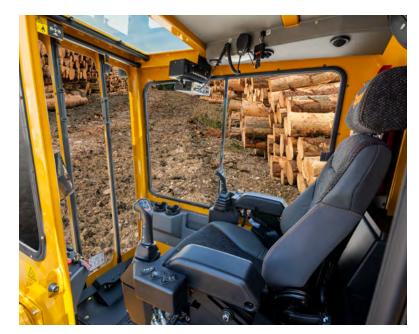

## **OPERATING ENVIRONMENT**

The new operator's cab has 16% larger volume with increased width and more leg room. Improved A/C and heater controls allow the operator to set the desired temperature for a more comfortable working environment. A climate controlled cupholder keeps drinks hot or cold for longer. Dedicated storage areas include space for a full size Tigercat insulated lunchbox behind the seat.