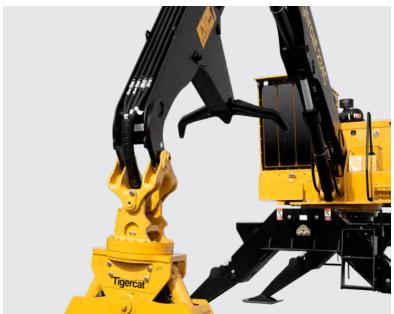

#### **BUILT FOR THE JOB**

▶ The 234C hydraulic system uses a larger hydraulic pump, and a new boom valve for improved flow sharing. The new boom design has thicker steel and improved geometry to handle the increased lift capacity and swing torque. Cushioned boom cylinders provide smooth control to take advantage of the faster speeds that the hydraulic system delivers. Through-tip grapple hose routing protects from damage.