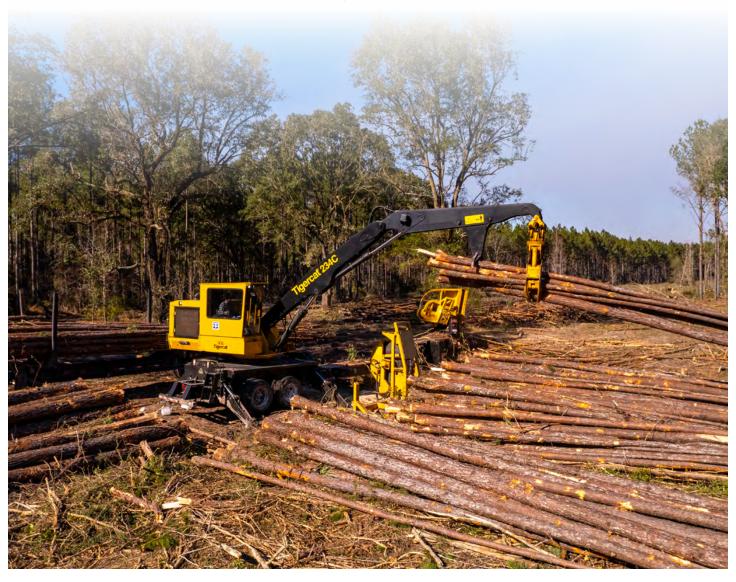

# 234C LOADER

HIGH PERFORMANCE AND EFFICIENCY FOR MERCHANDIZING AND LOADING.

THE 234C CAN BE EQUIPPED WITH A PULL-THROUGH DELIMBER, BAR SAW SLASHER, CIRCLE SAW SLASHER OR GRAPPLE SAW FOR MAXIMUM FLEXIBILITY.

EFFICIENT HYDRAULICS WITH SWING PRIORITY AND ENERGY RECOVERY DELIVER SIMULTANEOUS POWER TO ALL MACHINE FUNCTIONS FOR HIGH PERFORMANCE, RESPONSE AND FUEL EFFICIENCY.

## **KEY BENEFITS**

- Efficient load sensing hydraulic system. High performance, low fuel consumption
- Energy recovery swing system. Closed loop system recovers energy as swing decelerates
- ▶ Dedicated swing pump. Quick swing cycles, enhanced pull-through delimbing performance
- Automatic engine idle down. Reduced fuel consumption in variable wood flow situations
- Strength-to-weight optimized boom. Designed for heavy lifting and pull-through delimbing
- Quiet, comfortable, climate controlled operating environment